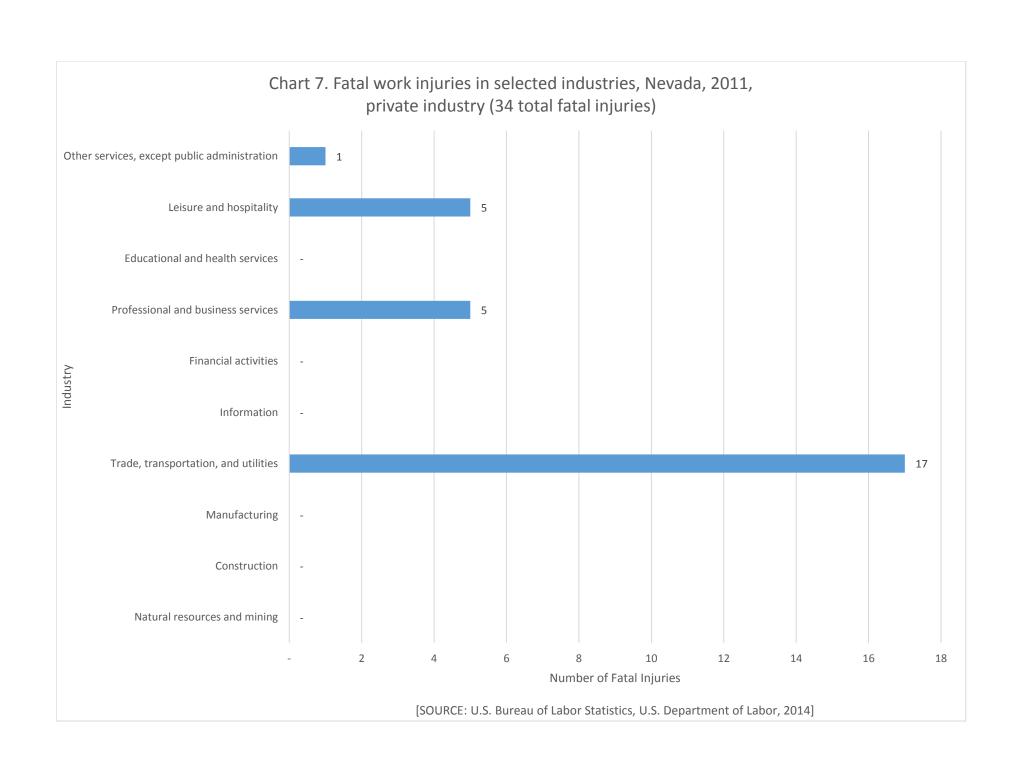

## 2011 CFOI CHARTS – PRIVATE INDUSTRY

| Chart1. Fatal work injury counts by event or exposure | 3 |
|-------------------------------------------------------|---|
|                                                       |   |
| Chart7. Fatal work injuries in selected industries.   | ļ |