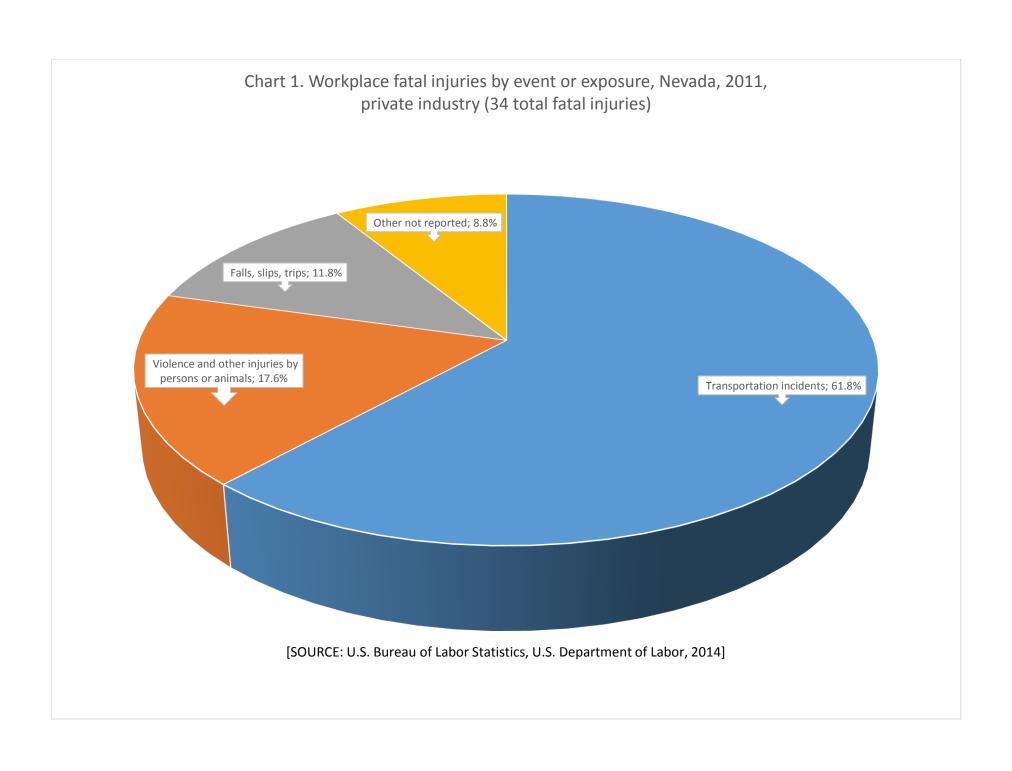

## 2011 CFOI CHARTS – PRIVATE INDUSTRY

| Chart1. Fatal work injury counts by event or exposure | 3 |
|-------------------------------------------------------|---|
|                                                       |   |
| Chart7. Fatal work injuries in selected industries.   | ļ |