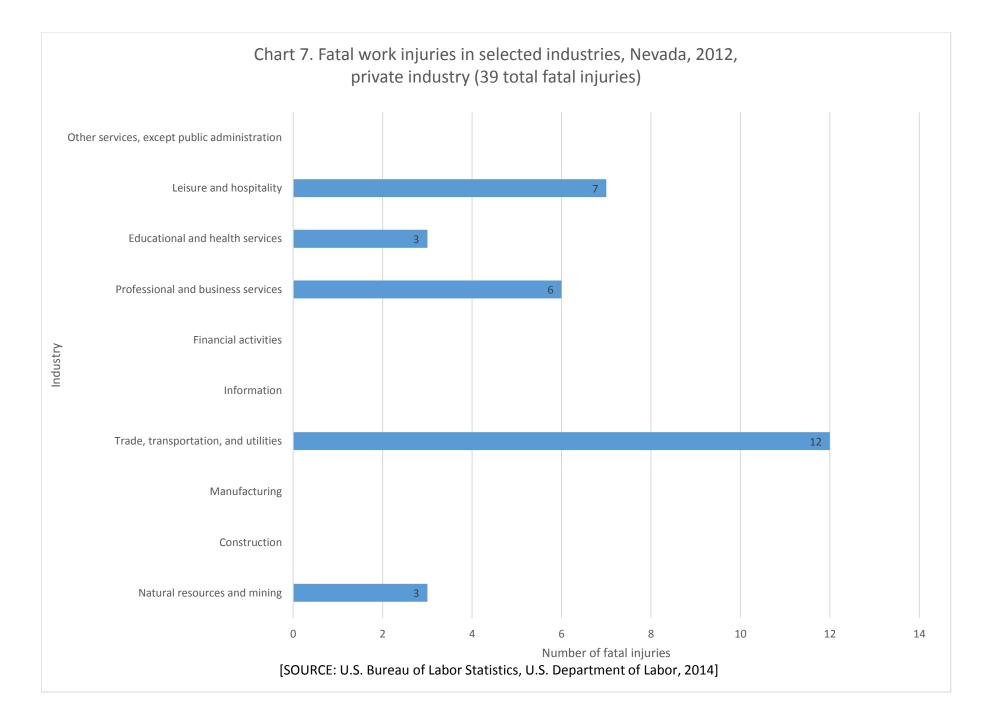

## **2012 CFOI CHARTS – PRIVATE INDUSTRY**

| Chart1. Fatal work injury counts by event or exposure | 3 |
|-------------------------------------------------------|---|
| Chart2. Fatal work injury counts by location          | 4 |
| Chart7. Fatal work injuries in selected industries.   | 5 |