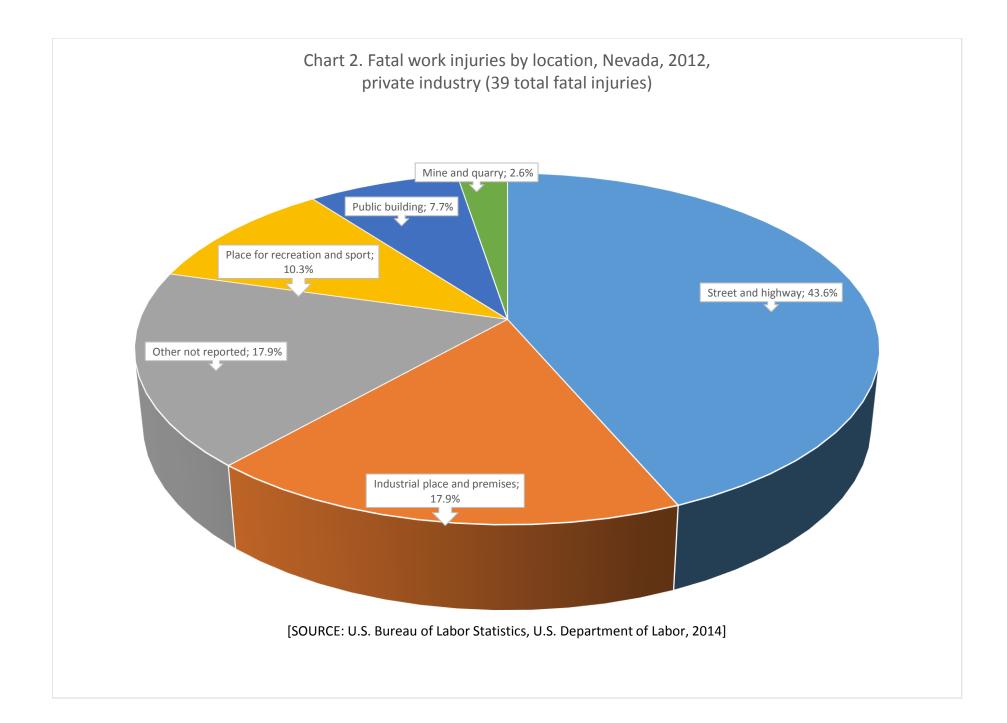

## **2012 CFOI CHARTS – PRIVATE INDUSTRY**

| Chart1. Fatal work injury counts by event or exposure | 3 |
|-------------------------------------------------------|---|
| Chart2. Fatal work injury counts by location          | 4 |
| Chart7. Fatal work injuries in selected industries.   | 5 |