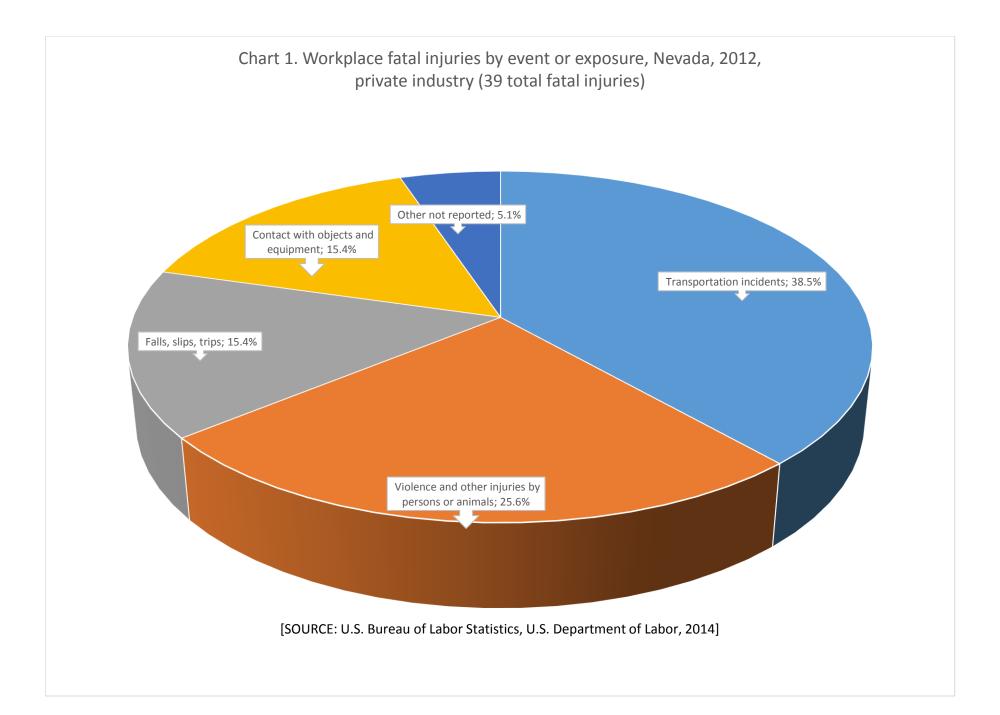

## **2012 CFOI CHARTS – PRIVATE INDUSTRY**

| Chart1. Fatal work injury counts by event or exposure | 3 |
|-------------------------------------------------------|---|
| Chart2. Fatal work injury counts by location          | 4 |
| Chart7. Fatal work injuries in selected industries.   | 5 |