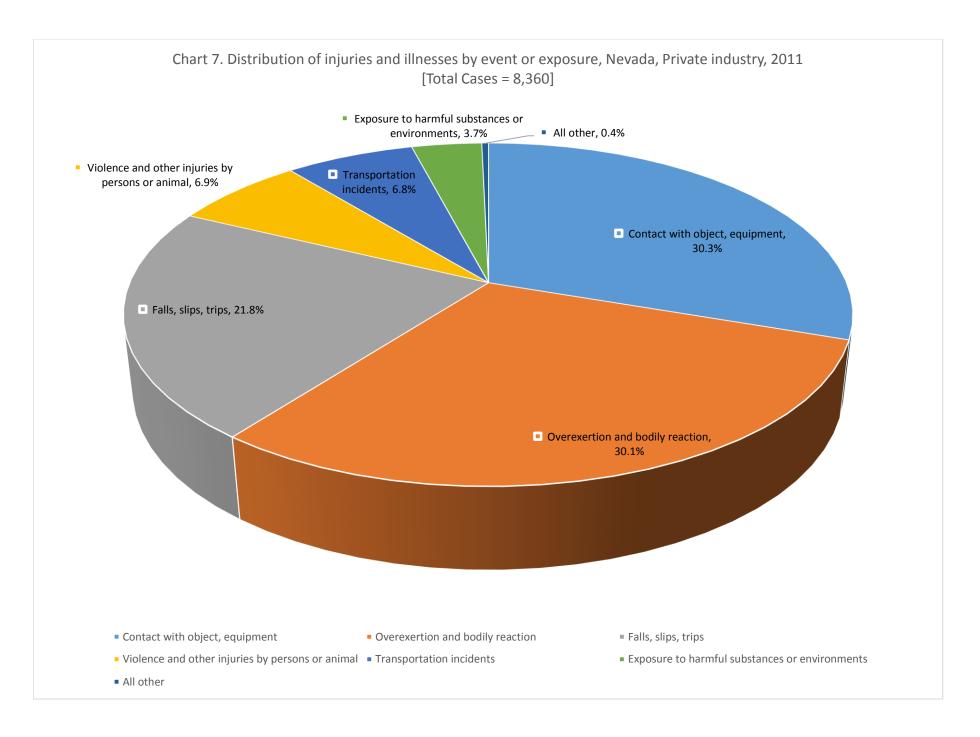

## CASE AND DEMOGRAPHIC CHARTS – NEVADA, PRIVATE INDUSTRY, 2011

| Chart 1. Number and rate of injuries and illnesses involving days away from work, by ownership | 3  |
|------------------------------------------------------------------------------------------------|----|
| Chart 4. Incidence rates of injuries and illnesses by major occupation categories              | 4  |
| Chart 5. Distribution of injuries and illnesses by nature                                      | 5  |
| Chart 6. Distribution of injuries and illnesses by part of body                                | 6  |
| Chart 7. Distribution of injuries and illnesses by event or exposure                           | 7  |
| Chart 8. Distribution of Injuries and Illnesses by source                                      | 8  |
| Chart 9. Incidence rates by age of worker                                                      | 9  |
| Chart 10. Median days away from work due to Injuries and Illnesses                             | 10 |
| Chart 11. Number of injuries and Illnesses by event or exposure and gender                     | 11 |
| Chart 12. Number of Injuries and Illnesses to White, Black, and Hispanic or Latino workers     | 12 |
| Chart 13. Number of Injuries and illnesses by major occupation and gender                      | 13 |
| Chart 15. Distribution of musculoskeletal disorders by selected parts of body                  | 14 |