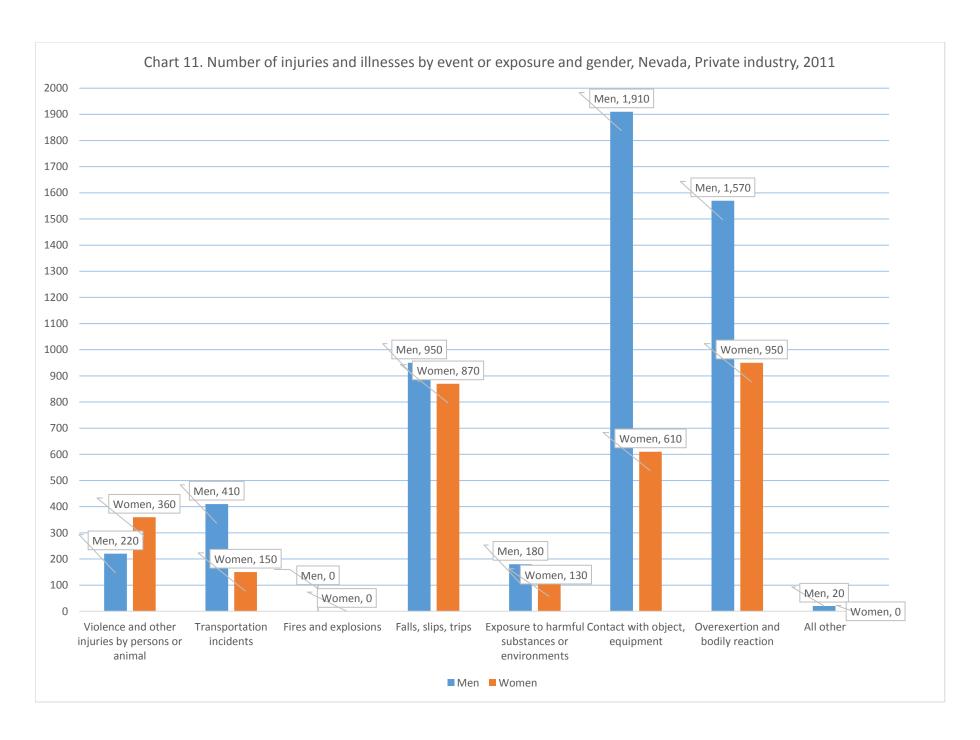

## CASE AND DEMOGRAPHIC CHARTS – NEVADA, PRIVATE INDUSTRY, 2011

| Chart 1. Number and rate of injuries and illnesses involving days away from work, by ownership | 3  |
|------------------------------------------------------------------------------------------------|----|
| Chart 4. Incidence rates of injuries and illnesses by major occupation categories              | 4  |
| Chart 5. Distribution of injuries and illnesses by nature                                      | 5  |
| Chart 6. Distribution of injuries and illnesses by part of body                                | 6  |
| Chart 7. Distribution of injuries and illnesses by event or exposure                           | 7  |
| Chart 8. Distribution of Injuries and Illnesses by source                                      | 8  |
| Chart 9. Incidence rates by age of worker                                                      | 9  |
| Chart 10. Median days away from work due to Injuries and Illnesses                             | 10 |
| Chart 11. Number of injuries and Illnesses by event or exposure and gender                     | 11 |
| Chart 12. Number of Injuries and Illnesses to White, Black, and Hispanic or Latino workers     | 12 |
| Chart 13. Number of Injuries and illnesses by major occupation and gender                      | 13 |
| Chart 15. Distribution of musculoskeletal disorders by selected parts of body                  | 14 |