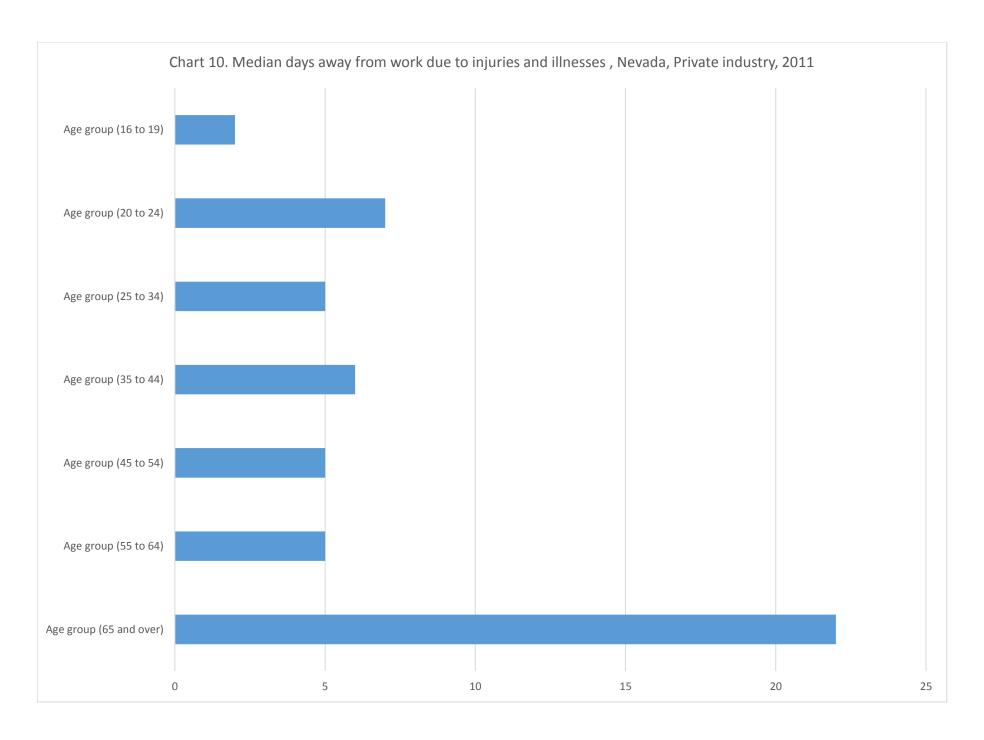

## CASE AND DEMOGRAPHIC CHARTS – NEVADA, PRIVATE INDUSTRY, 2011

| Chart 1. Number and rate of injuries and illnesses involving days away from work, by ownership | 3  |
|------------------------------------------------------------------------------------------------|----|
| Chart 4. Incidence rates of injuries and illnesses by major occupation categories              | 4  |
| Chart 5. Distribution of injuries and illnesses by nature                                      | 5  |
| Chart 6. Distribution of injuries and illnesses by part of body                                | 6  |
| Chart 7. Distribution of injuries and illnesses by event or exposure                           | 7  |
| Chart 8. Distribution of Injuries and Illnesses by source                                      | 8  |
| Chart 9. Incidence rates by age of worker                                                      | 9  |
| Chart 10. Median days away from work due to Injuries and Illnesses                             | 10 |
| Chart 11. Number of injuries and Illnesses by event or exposure and gender                     | 11 |
| Chart 12. Number of Injuries and Illnesses to White, Black, and Hispanic or Latino workers     | 12 |
| Chart 13. Number of Injuries and illnesses by major occupation and gender                      | 13 |
| Chart 15. Distribution of musculoskeletal disorders by selected parts of body                  | 14 |