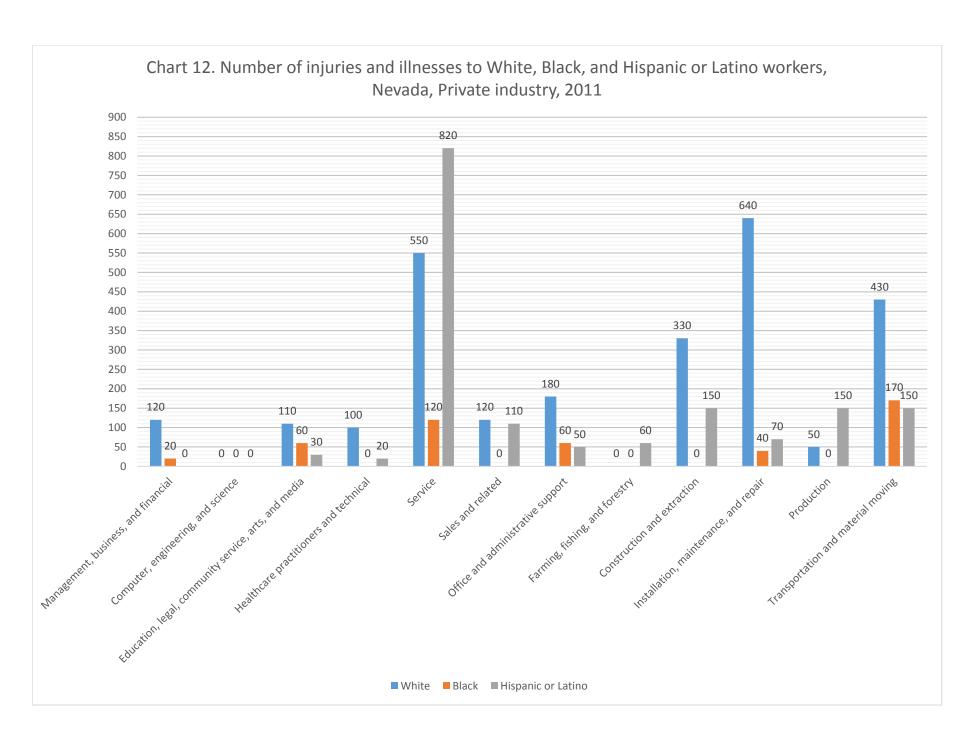

## CASE AND DEMOGRAPHIC CHARTS – NEVADA, PRIVATE INDUSTRY, 2011

| Chart 1. Number and rate of injuries and illnesses involving days away from work, by ownership | 3  |
|------------------------------------------------------------------------------------------------|----|
| Chart 4. Incidence rates of injuries and illnesses by major occupation categories              | 4  |
| Chart 5. Distribution of injuries and illnesses by nature                                      | 5  |
| Chart 6. Distribution of injuries and illnesses by part of body                                | 6  |
| Chart 7. Distribution of injuries and illnesses by event or exposure                           | 7  |
| Chart 8. Distribution of Injuries and Illnesses by source                                      | 8  |
| Chart 9. Incidence rates by age of worker                                                      | 9  |
| Chart 10. Median days away from work due to Injuries and Illnesses                             | 10 |
| Chart 11. Number of injuries and Illnesses by event or exposure and gender                     | 11 |
| Chart 12. Number of Injuries and Illnesses to White, Black, and Hispanic or Latino workers     | 12 |
| Chart 13. Number of Injuries and illnesses by major occupation and gender                      | 13 |
| Chart 15. Distribution of musculoskeletal disorders by selected parts of body                  | 14 |