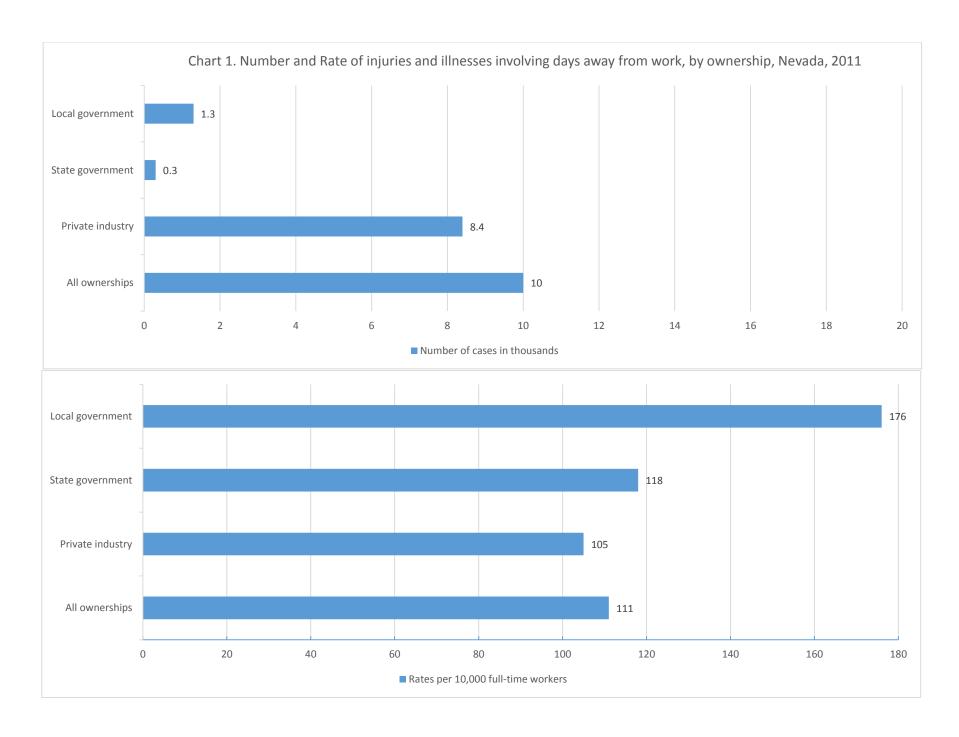

## CASE AND DEMOGRAPHIC CHARTS – NEVADA, PRIVATE INDUSTRY, 2011

| Chart 1. Number and rate of injuries and illnesses involving days away from work, by ownership | 3  |
|------------------------------------------------------------------------------------------------|----|
| Chart 4. Incidence rates of injuries and illnesses by major occupation categories              | 4  |
| Chart 5. Distribution of injuries and illnesses by nature                                      | 5  |
| Chart 6. Distribution of injuries and illnesses by part of body                                | 6  |
| Chart 7. Distribution of injuries and illnesses by event or exposure                           | 7  |
| Chart 8. Distribution of Injuries and Illnesses by source                                      | 8  |
| Chart 9. Incidence rates by age of worker                                                      | 9  |
| Chart 10. Median days away from work due to Injuries and Illnesses                             | 10 |
| Chart 11. Number of injuries and Illnesses by event or exposure and gender                     | 11 |
| Chart 12. Number of Injuries and Illnesses to White, Black, and Hispanic or Latino workers     | 12 |
| Chart 13. Number of Injuries and illnesses by major occupation and gender                      | 13 |
| Chart 15. Distribution of musculoskeletal disorders by selected parts of body                  | 14 |