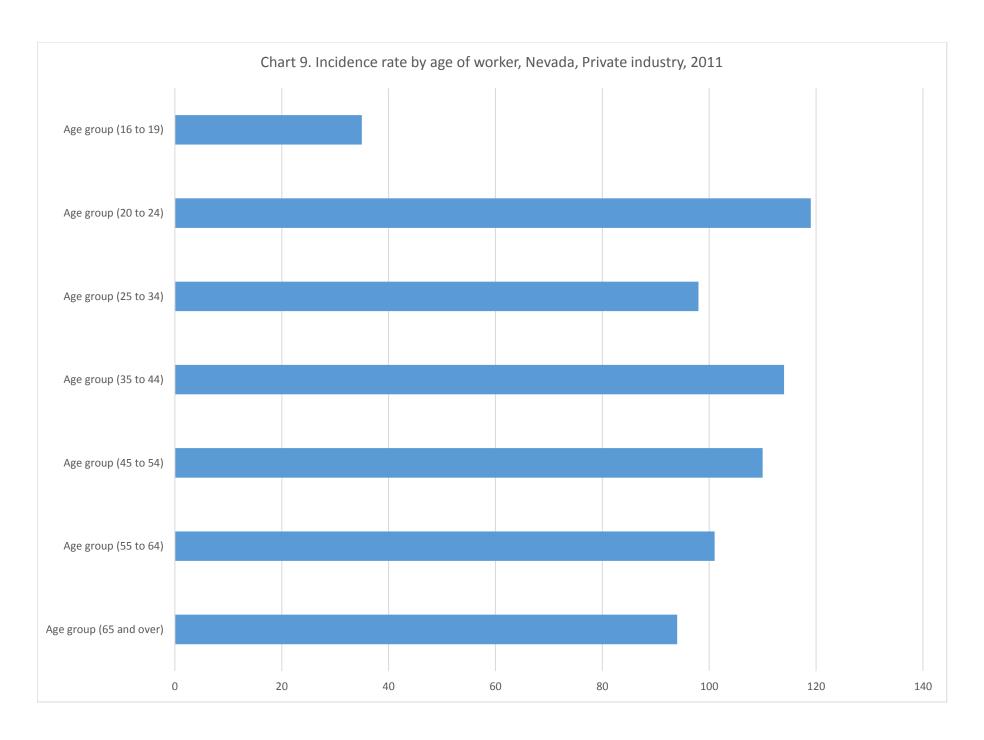

## CASE AND DEMOGRAPHIC CHARTS – NEVADA, PRIVATE INDUSTRY, 2011

| Chart 1. Number and rate of injuries and illnesses involving days away from work, by ownership | 3  |
|------------------------------------------------------------------------------------------------|----|
| Chart 4. Incidence rates of injuries and illnesses by major occupation categories              | 4  |
| Chart 5. Distribution of injuries and illnesses by nature                                      | 5  |
| Chart 6. Distribution of injuries and illnesses by part of body                                | 6  |
| Chart 7. Distribution of injuries and illnesses by event or exposure                           | 7  |
| Chart 8. Distribution of Injuries and Illnesses by source                                      | 8  |
| Chart 9. Incidence rates by age of worker                                                      | 9  |
| Chart 10. Median days away from work due to Injuries and Illnesses                             | 10 |
| Chart 11. Number of injuries and Illnesses by event or exposure and gender                     | 11 |
| Chart 12. Number of Injuries and Illnesses to White, Black, and Hispanic or Latino workers     | 12 |
| Chart 13. Number of Injuries and illnesses by major occupation and gender                      | 13 |
| Chart 15. Distribution of musculoskeletal disorders by selected parts of body                  | 14 |