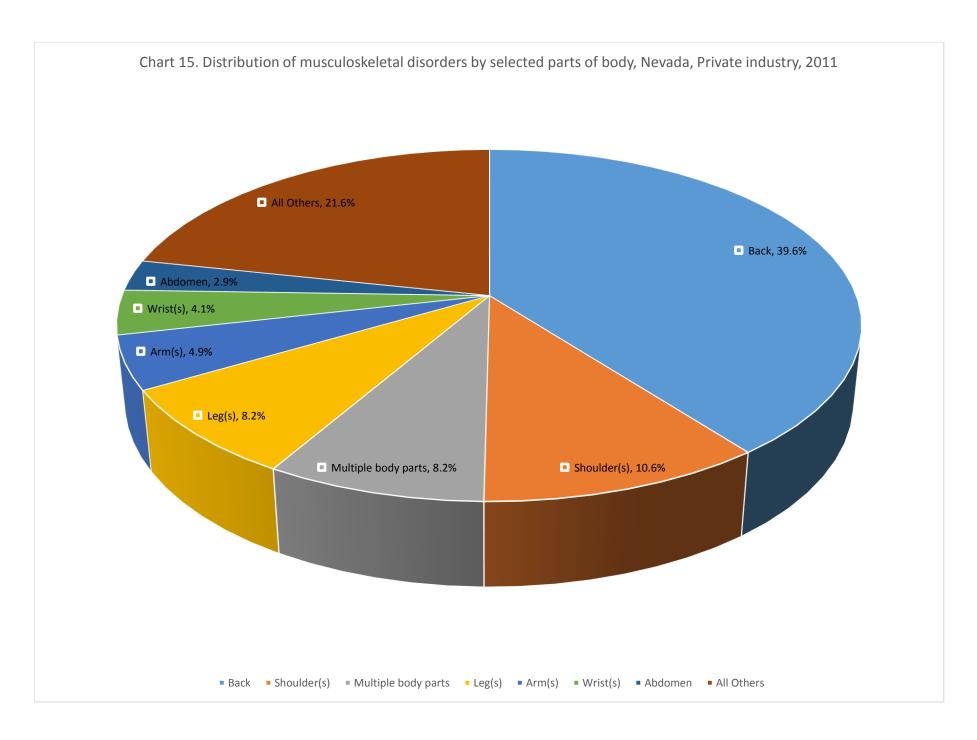

## CASE AND DEMOGRAPHIC CHARTS – NEVADA, PRIVATE INDUSTRY, 2011

| Chart 1. Number and rate of injuries and illnesses involving days away from work, by ownership | 3  |
|------------------------------------------------------------------------------------------------|----|
| Chart 4. Incidence rates of injuries and illnesses by major occupation categories              | 4  |
| Chart 5. Distribution of injuries and illnesses by nature                                      | 5  |
| Chart 6. Distribution of injuries and illnesses by part of body                                | 6  |
| Chart 7. Distribution of injuries and illnesses by event or exposure                           | 7  |
| Chart 8. Distribution of Injuries and Illnesses by source                                      | 8  |
| Chart 9. Incidence rates by age of worker                                                      | 9  |
| Chart 10. Median days away from work due to Injuries and Illnesses                             | 10 |
| Chart 11. Number of injuries and Illnesses by event or exposure and gender                     | 11 |
| Chart 12. Number of Injuries and Illnesses to White, Black, and Hispanic or Latino workers     | 12 |
| Chart 13. Number of Injuries and illnesses by major occupation and gender                      | 13 |
| Chart 15. Distribution of musculoskeletal disorders by selected parts of body                  | 14 |