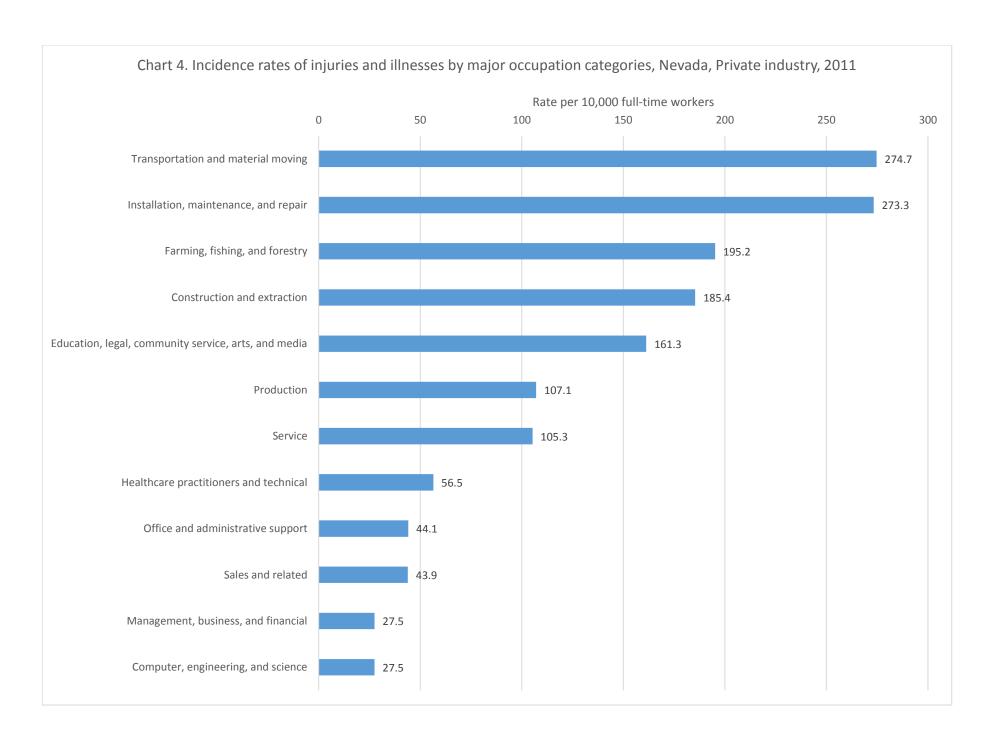

## CASE AND DEMOGRAPHIC CHARTS – NEVADA, PRIVATE INDUSTRY, 2011

| Chart 1. Number and rate of injuries and illnesses involving days away from work, by ownership | 3  |
|------------------------------------------------------------------------------------------------|----|
| Chart 4. Incidence rates of injuries and illnesses by major occupation categories              | 4  |
| Chart 5. Distribution of injuries and illnesses by nature                                      | 5  |
| Chart 6. Distribution of injuries and illnesses by part of body                                | 6  |
| Chart 7. Distribution of injuries and illnesses by event or exposure                           | 7  |
| Chart 8. Distribution of Injuries and Illnesses by source                                      | 8  |
| Chart 9. Incidence rates by age of worker                                                      | 9  |
| Chart 10. Median days away from work due to Injuries and Illnesses                             | 10 |
| Chart 11. Number of injuries and Illnesses by event or exposure and gender                     | 11 |
| Chart 12. Number of Injuries and Illnesses to White, Black, and Hispanic or Latino workers     | 12 |
| Chart 13. Number of Injuries and illnesses by major occupation and gender                      | 13 |
| Chart 15. Distribution of musculoskeletal disorders by selected parts of body                  | 14 |