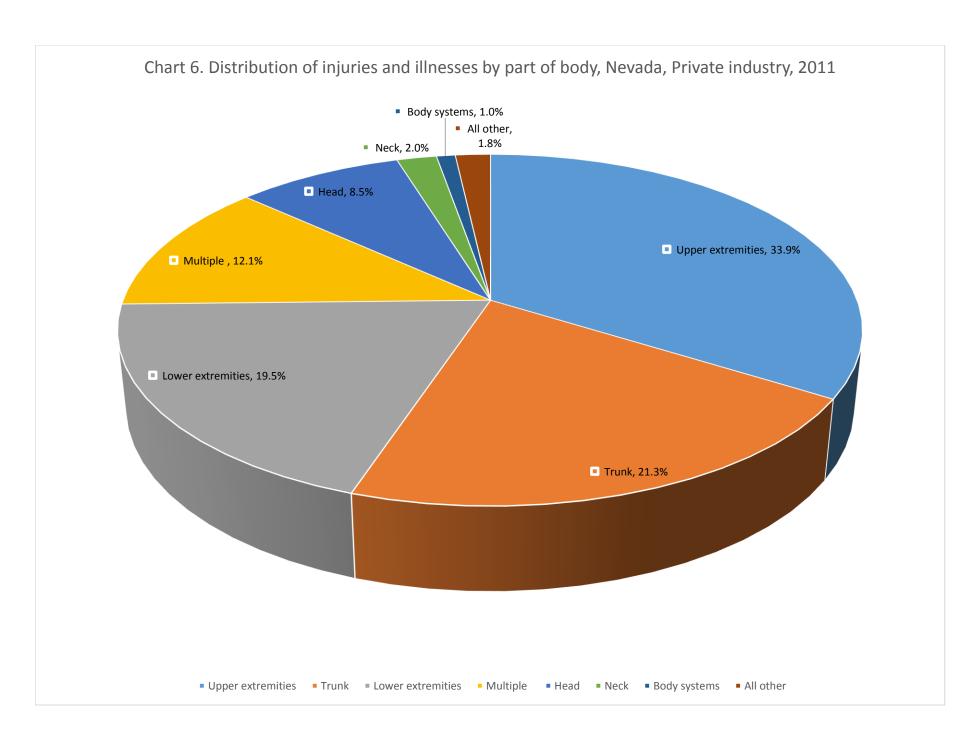

## CASE AND DEMOGRAPHIC CHARTS – NEVADA, PRIVATE INDUSTRY, 2011

| Chart 1. Number and rate of injuries and illnesses involving days away from work, by ownership | 3  |
|------------------------------------------------------------------------------------------------|----|
| Chart 4. Incidence rates of injuries and illnesses by major occupation categories              | 4  |
| Chart 5. Distribution of injuries and illnesses by nature                                      | 5  |
| Chart 6. Distribution of injuries and illnesses by part of body                                | 6  |
| Chart 7. Distribution of injuries and illnesses by event or exposure                           | 7  |
| Chart 8. Distribution of Injuries and Illnesses by source                                      | 8  |
| Chart 9. Incidence rates by age of worker                                                      | 9  |
| Chart 10. Median days away from work due to Injuries and Illnesses                             | 10 |
| Chart 11. Number of injuries and Illnesses by event or exposure and gender                     | 11 |
| Chart 12. Number of Injuries and Illnesses to White, Black, and Hispanic or Latino workers     | 12 |
| Chart 13. Number of Injuries and illnesses by major occupation and gender                      | 13 |
| Chart 15. Distribution of musculoskeletal disorders by selected parts of body                  | 14 |