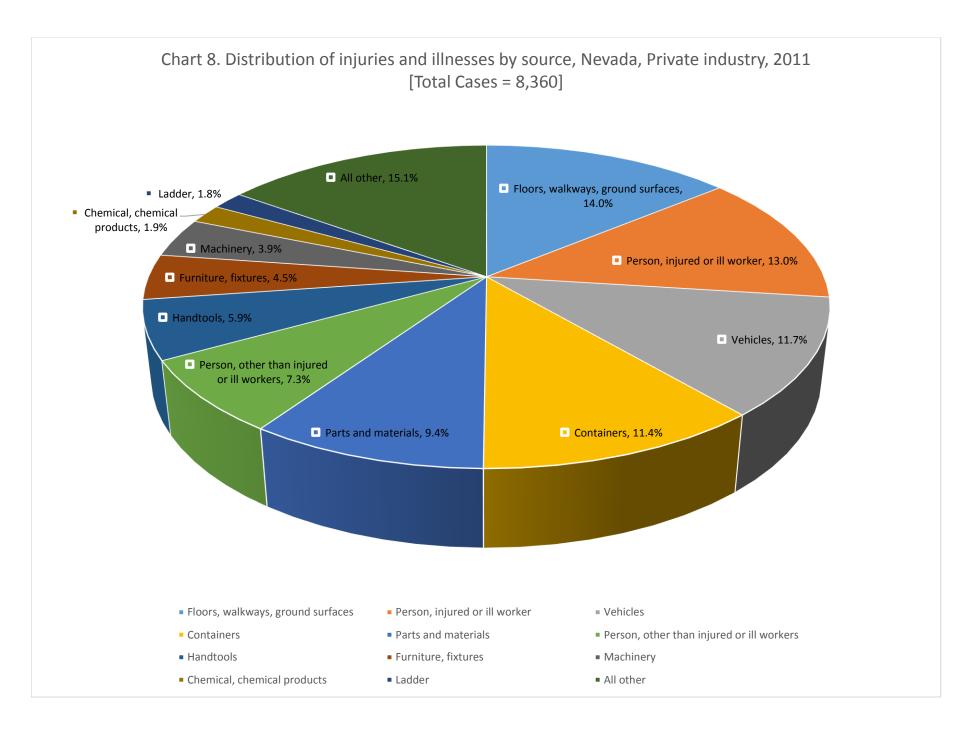

## CASE AND DEMOGRAPHIC CHARTS – NEVADA, PRIVATE INDUSTRY, 2011

| Chart 1. Number and rate of injuries and illnesses involving days away from work, by ownership | 3  |
|------------------------------------------------------------------------------------------------|----|
| Chart 4. Incidence rates of injuries and illnesses by major occupation categories              | 4  |
| Chart 5. Distribution of injuries and illnesses by nature                                      | 5  |
| Chart 6. Distribution of injuries and illnesses by part of body                                | 6  |
| Chart 7. Distribution of injuries and illnesses by event or exposure                           | 7  |
| Chart 8. Distribution of Injuries and Illnesses by source                                      | 8  |
| Chart 9. Incidence rates by age of worker                                                      | 9  |
| Chart 10. Median days away from work due to Injuries and Illnesses                             | 10 |
| Chart 11. Number of injuries and Illnesses by event or exposure and gender                     | 11 |
| Chart 12. Number of Injuries and Illnesses to White, Black, and Hispanic or Latino workers     | 12 |
| Chart 13. Number of Injuries and illnesses by major occupation and gender                      | 13 |
| Chart 15. Distribution of musculoskeletal disorders by selected parts of body                  | 14 |