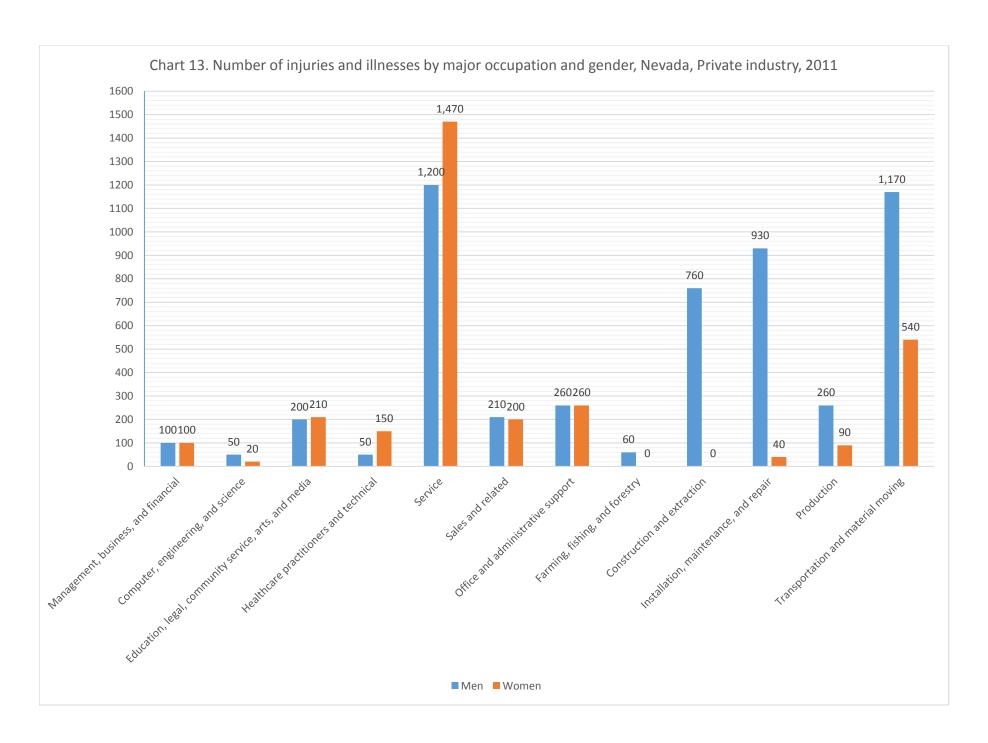

## CASE AND DEMOGRAPHIC CHARTS – NEVADA, PRIVATE INDUSTRY, 2011

| Chart 1. Number and rate of injuries and illnesses involving days away from work, by ownership | 3  |
|------------------------------------------------------------------------------------------------|----|
| Chart 4. Incidence rates of injuries and illnesses by major occupation categories              | 4  |
| Chart 5. Distribution of injuries and illnesses by nature                                      | 5  |
| Chart 6. Distribution of injuries and illnesses by part of body                                | 6  |
| Chart 7. Distribution of injuries and illnesses by event or exposure                           | 7  |
| Chart 8. Distribution of Injuries and Illnesses by source                                      | 8  |
| Chart 9. Incidence rates by age of worker                                                      | 9  |
| Chart 10. Median days away from work due to Injuries and Illnesses                             | 10 |
| Chart 11. Number of injuries and Illnesses by event or exposure and gender                     | 11 |
| Chart 12. Number of Injuries and Illnesses to White, Black, and Hispanic or Latino workers     | 12 |
| Chart 13. Number of Injuries and illnesses by major occupation and gender                      | 13 |
| Chart 15. Distribution of musculoskeletal disorders by selected parts of body                  | 14 |