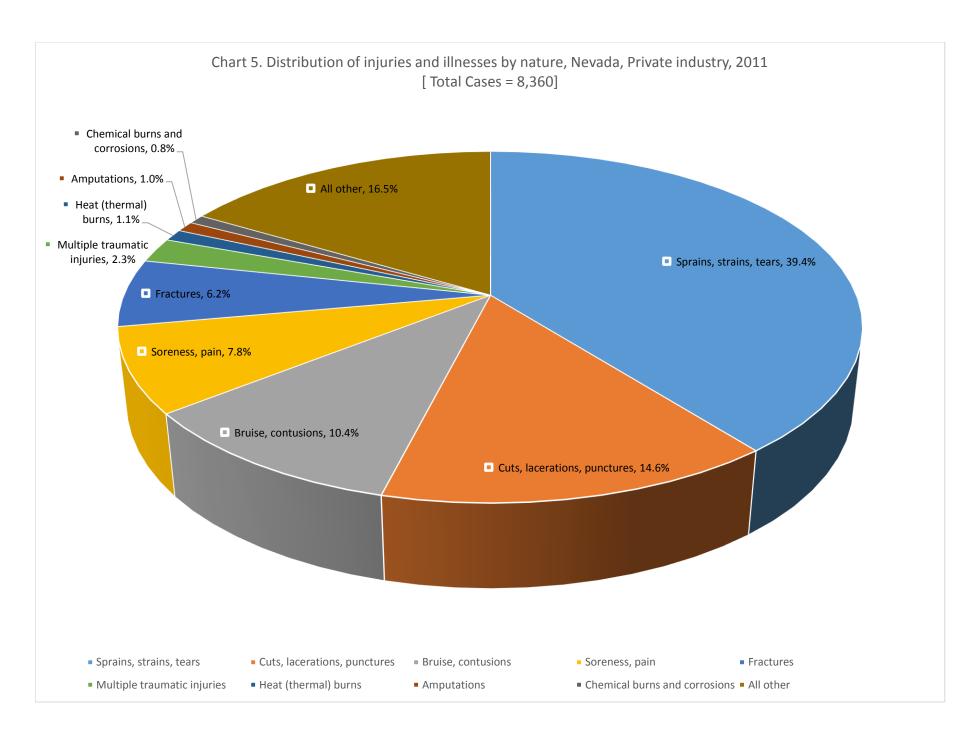

## CASE AND DEMOGRAPHIC CHARTS – NEVADA, PRIVATE INDUSTRY, 2011

| Chart 1. Number and rate of injuries and illnesses involving days away from work, by ownership | 3  |
|------------------------------------------------------------------------------------------------|----|
| Chart 4. Incidence rates of injuries and illnesses by major occupation categories              | 4  |
| Chart 5. Distribution of injuries and illnesses by nature                                      | 5  |
| Chart 6. Distribution of injuries and illnesses by part of body                                | 6  |
| Chart 7. Distribution of injuries and illnesses by event or exposure                           | 7  |
| Chart 8. Distribution of Injuries and Illnesses by source                                      | 8  |
| Chart 9. Incidence rates by age of worker                                                      | 9  |
| Chart 10. Median days away from work due to Injuries and Illnesses                             | 10 |
| Chart 11. Number of injuries and Illnesses by event or exposure and gender                     | 11 |
| Chart 12. Number of Injuries and Illnesses to White, Black, and Hispanic or Latino workers     | 12 |
| Chart 13. Number of Injuries and illnesses by major occupation and gender                      | 13 |
| Chart 15. Distribution of musculoskeletal disorders by selected parts of body                  | 14 |