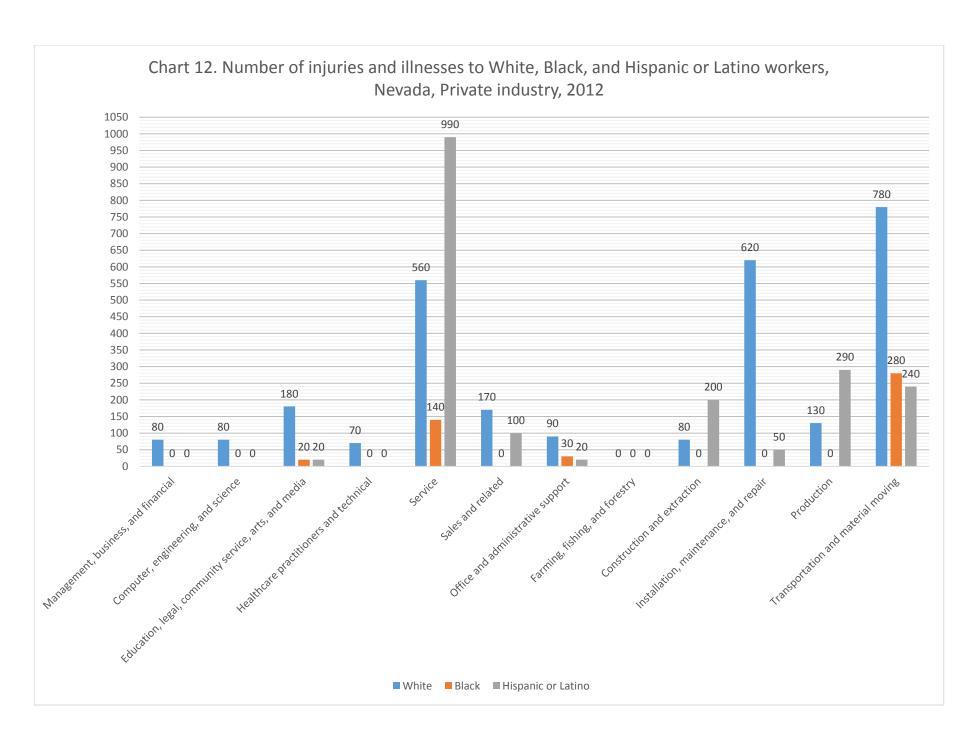

## CASE AND DEMOGRAPHIC CHARTS – NEVADA, PRIVATE INDUSTRY, 2012

| Chart 1. Number and rate of injuries and illnesses involving days away from work, by ownership | 3  |
|------------------------------------------------------------------------------------------------|----|
| Chart 4. Incidence rates of injuries and illnesses by major occupation categories              | 4  |
| Chart 5. Distribution of injuries and illnesses by nature                                      | 5  |
| Chart 6. Distribution of injuries and illnesses by part of body                                | 6  |
| Chart 7. Distribution of injuries and illnesses by event or exposure                           | 7  |
| Chart 8. Distribution of Injuries and Illnesses by source                                      | 8  |
| Chart 9. Incidence rates by age of worker                                                      | 9  |
| Chart 10. Median days away from work due to Injuries and Illnesses                             | 10 |
| Chart 11. Number of injuries and Illnesses by event or exposure and gender                     | 11 |
| Chart 12. Number of Injuries and Illnesses to White, Black, and Hispanic or Latino workers     | 12 |
| Chart 13. Number of Injuries and illnesses by major occupation and gender                      | 13 |
| Chart 15. Distribution of musculoskeletal disorders by selected parts of body                  | 14 |