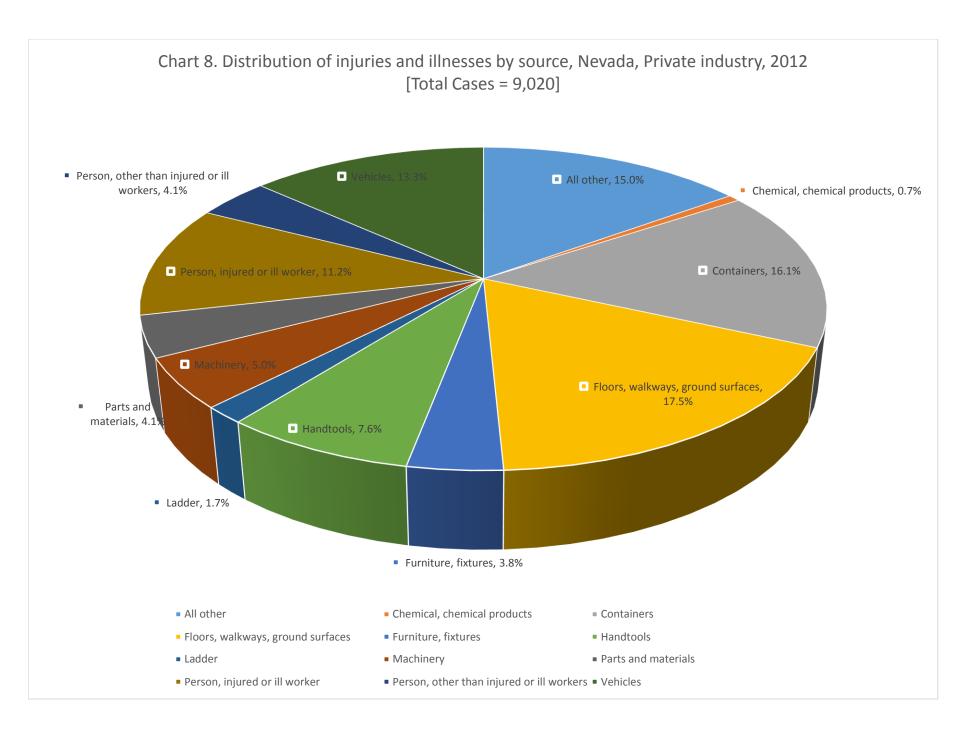

## CASE AND DEMOGRAPHIC CHARTS – NEVADA, PRIVATE INDUSTRY, 2012

| Chart 1. Number and rate of injuries and illnesses involving days away from work, by ownership | 3  |
|------------------------------------------------------------------------------------------------|----|
| Chart 4. Incidence rates of injuries and illnesses by major occupation categories              | 4  |
| Chart 5. Distribution of injuries and illnesses by nature                                      | 5  |
| Chart 6. Distribution of injuries and illnesses by part of body                                | 6  |
| Chart 7. Distribution of injuries and illnesses by event or exposure                           | 7  |
| Chart 8. Distribution of Injuries and Illnesses by source                                      | 8  |
| Chart 9. Incidence rates by age of worker                                                      | 9  |
| Chart 10. Median days away from work due to Injuries and Illnesses                             | 10 |
| Chart 11. Number of injuries and Illnesses by event or exposure and gender                     | 11 |
| Chart 12. Number of Injuries and Illnesses to White, Black, and Hispanic or Latino workers     | 12 |
| Chart 13. Number of Injuries and illnesses by major occupation and gender                      | 13 |
| Chart 15. Distribution of musculoskeletal disorders by selected parts of body                  | 14 |