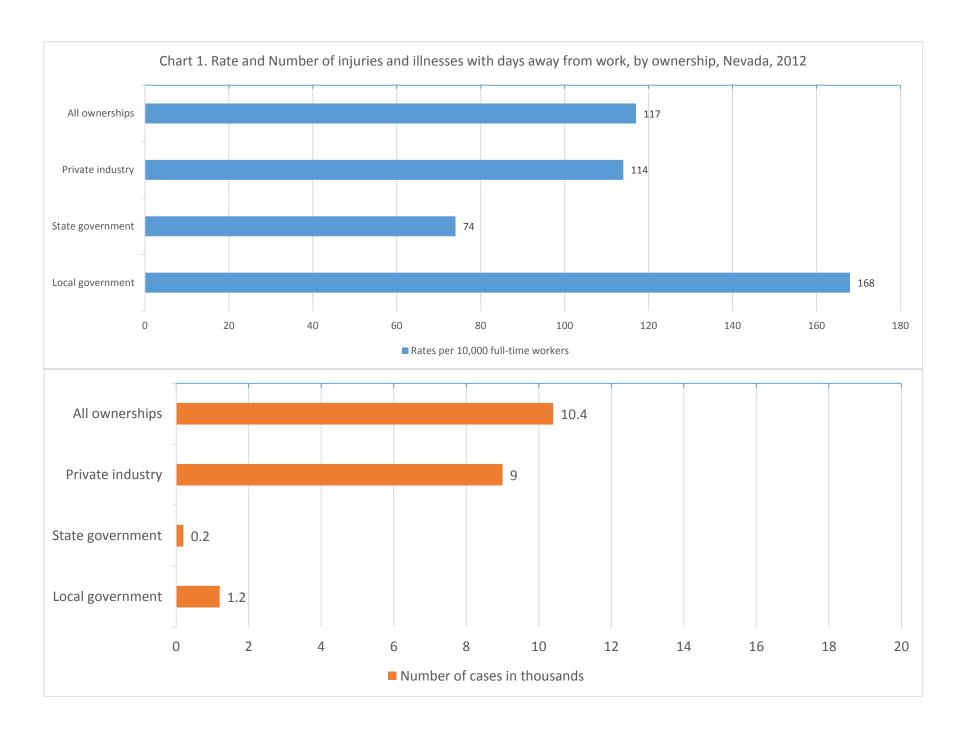

## CASE AND DEMOGRAPHIC CHARTS – NEVADA, PRIVATE INDUSTRY, 2012

| Chart 1. Number and rate of injuries and illnesses involving days away from work, by ownership | 3  |
|------------------------------------------------------------------------------------------------|----|
| Chart 4. Incidence rates of injuries and illnesses by major occupation categories              | 4  |
| Chart 5. Distribution of injuries and illnesses by nature                                      | 5  |
| Chart 6. Distribution of injuries and illnesses by part of body                                | 6  |
| Chart 7. Distribution of injuries and illnesses by event or exposure                           | 7  |
| Chart 8. Distribution of Injuries and Illnesses by source                                      | 8  |
| Chart 9. Incidence rates by age of worker                                                      | 9  |
| Chart 10. Median days away from work due to Injuries and Illnesses                             | 10 |
| Chart 11. Number of injuries and Illnesses by event or exposure and gender                     | 11 |
| Chart 12. Number of Injuries and Illnesses to White, Black, and Hispanic or Latino workers     | 12 |
| Chart 13. Number of Injuries and illnesses by major occupation and gender                      | 13 |
| Chart 15. Distribution of musculoskeletal disorders by selected parts of body                  | 14 |