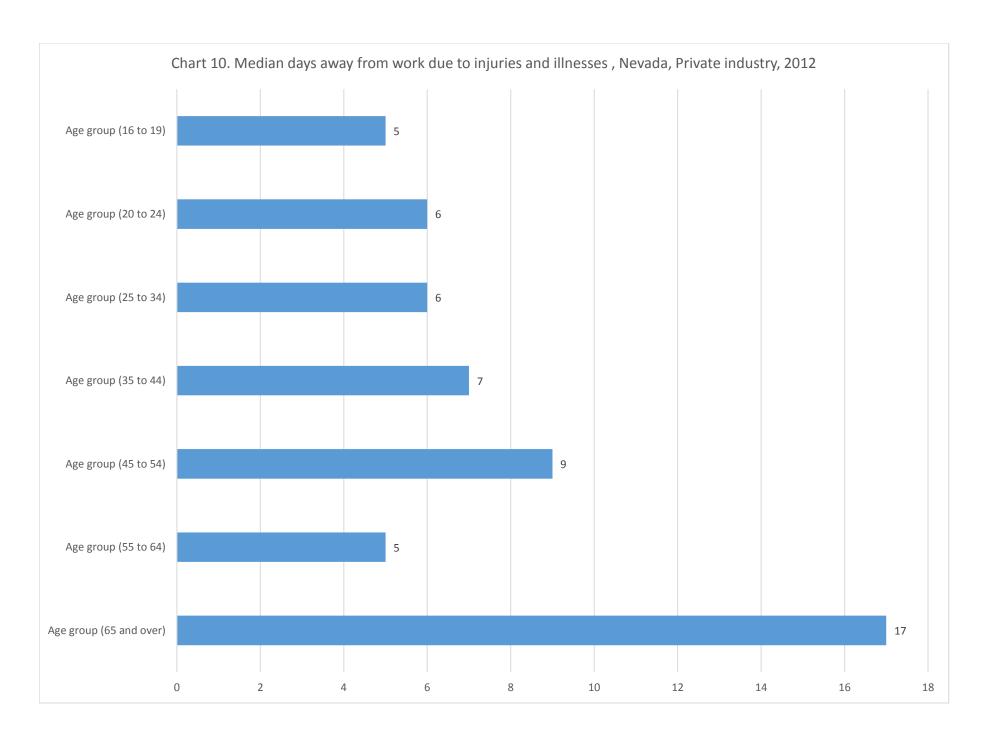

## CASE AND DEMOGRAPHIC CHARTS – NEVADA, PRIVATE INDUSTRY, 2012

| Chart 1. Number and rate of injuries and illnesses involving days away from work, by ownership | 3  |
|------------------------------------------------------------------------------------------------|----|
| Chart 4. Incidence rates of injuries and illnesses by major occupation categories              | 4  |
| Chart 5. Distribution of injuries and illnesses by nature                                      | 5  |
| Chart 6. Distribution of injuries and illnesses by part of body                                | 6  |
| Chart 7. Distribution of injuries and illnesses by event or exposure                           | 7  |
| Chart 8. Distribution of Injuries and Illnesses by source                                      | 8  |
| Chart 9. Incidence rates by age of worker                                                      | 9  |
| Chart 10. Median days away from work due to Injuries and Illnesses                             | 10 |
| Chart 11. Number of injuries and Illnesses by event or exposure and gender                     | 11 |
| Chart 12. Number of Injuries and Illnesses to White, Black, and Hispanic or Latino workers     | 12 |
| Chart 13. Number of Injuries and illnesses by major occupation and gender                      | 13 |
| Chart 15. Distribution of musculoskeletal disorders by selected parts of body                  | 14 |