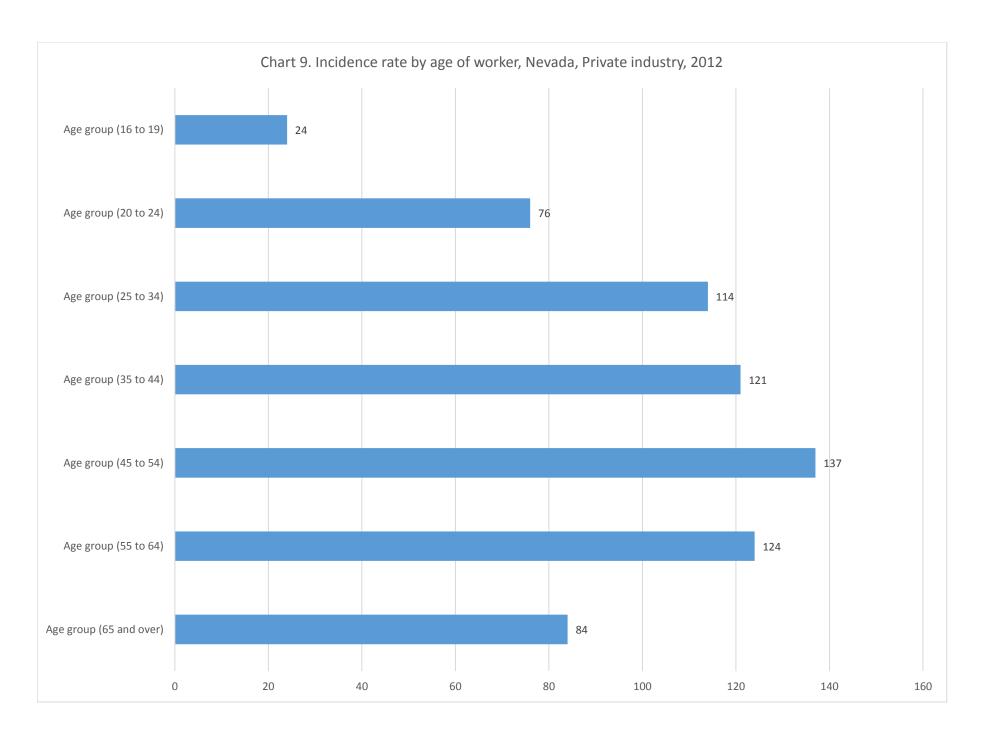

## CASE AND DEMOGRAPHIC CHARTS – NEVADA, PRIVATE INDUSTRY, 2012

| Chart 1. Number and rate of injuries and illnesses involving days away from work, by ownership | 3  |
|------------------------------------------------------------------------------------------------|----|
| Chart 4. Incidence rates of injuries and illnesses by major occupation categories              | 4  |
| Chart 5. Distribution of injuries and illnesses by nature                                      | 5  |
| Chart 6. Distribution of injuries and illnesses by part of body                                | 6  |
| Chart 7. Distribution of injuries and illnesses by event or exposure                           | 7  |
| Chart 8. Distribution of Injuries and Illnesses by source                                      | 8  |
| Chart 9. Incidence rates by age of worker                                                      | 9  |
| Chart 10. Median days away from work due to Injuries and Illnesses                             | 10 |
| Chart 11. Number of injuries and Illnesses by event or exposure and gender                     | 11 |
| Chart 12. Number of Injuries and Illnesses to White, Black, and Hispanic or Latino workers     | 12 |
| Chart 13. Number of Injuries and illnesses by major occupation and gender                      | 13 |
| Chart 15. Distribution of musculoskeletal disorders by selected parts of body                  | 14 |