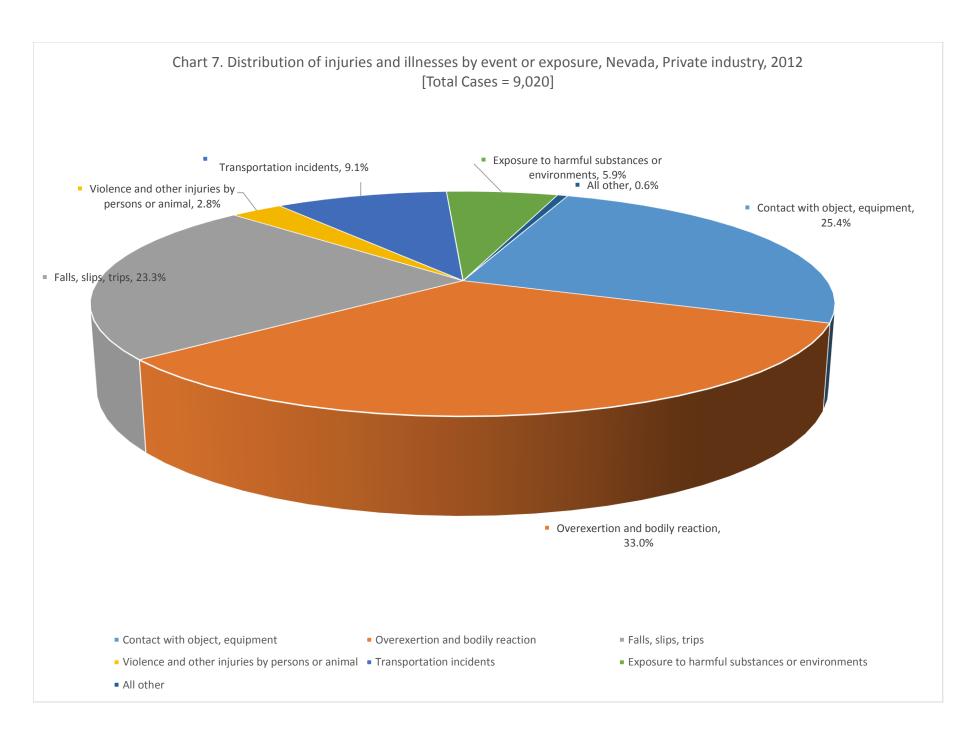

## CASE AND DEMOGRAPHIC CHARTS – NEVADA, PRIVATE INDUSTRY, 2012

| Chart 1. Number and rate of injuries and illnesses involving days away from work, by ownership | 3  |
|------------------------------------------------------------------------------------------------|----|
| Chart 4. Incidence rates of injuries and illnesses by major occupation categories              | 4  |
| Chart 5. Distribution of injuries and illnesses by nature                                      | 5  |
| Chart 6. Distribution of injuries and illnesses by part of body                                | 6  |
| Chart 7. Distribution of injuries and illnesses by event or exposure                           | 7  |
| Chart 8. Distribution of Injuries and Illnesses by source                                      | 8  |
| Chart 9. Incidence rates by age of worker                                                      | 9  |
| Chart 10. Median days away from work due to Injuries and Illnesses                             | 10 |
| Chart 11. Number of injuries and Illnesses by event or exposure and gender                     | 11 |
| Chart 12. Number of Injuries and Illnesses to White, Black, and Hispanic or Latino workers     | 12 |
| Chart 13. Number of Injuries and illnesses by major occupation and gender                      | 13 |
| Chart 15. Distribution of musculoskeletal disorders by selected parts of body                  | 14 |