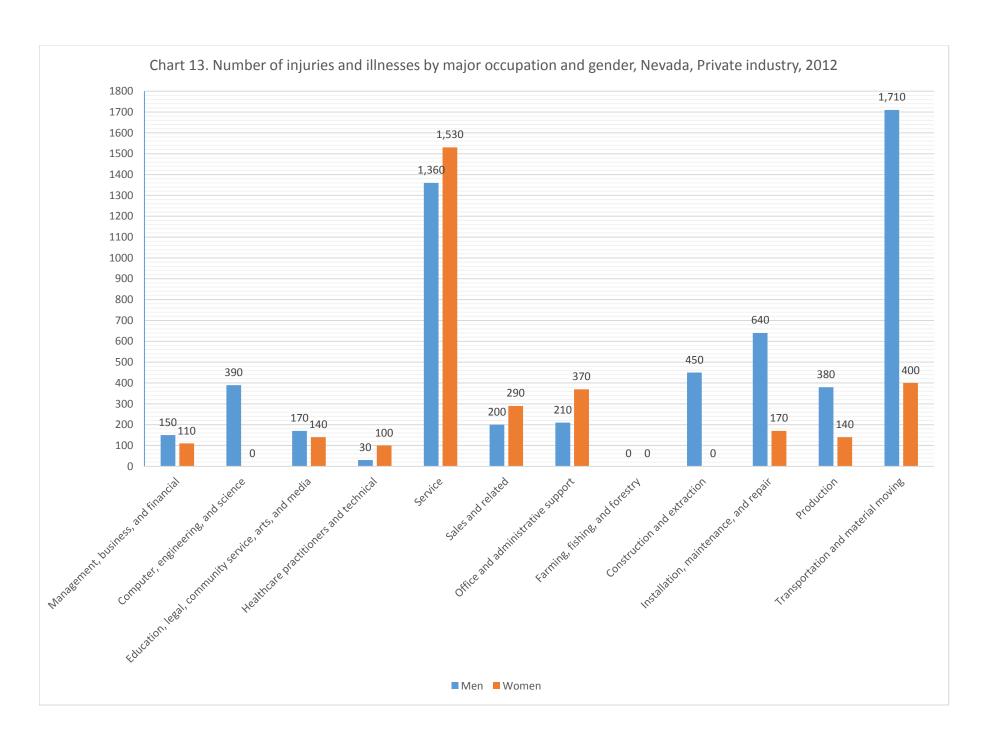

## CASE AND DEMOGRAPHIC CHARTS – NEVADA, PRIVATE INDUSTRY, 2012

| Chart 1. Number and rate of injuries and illnesses involving days away from work, by ownership | 3  |
|------------------------------------------------------------------------------------------------|----|
| Chart 4. Incidence rates of injuries and illnesses by major occupation categories              | 4  |
| Chart 5. Distribution of injuries and illnesses by nature                                      | 5  |
| Chart 6. Distribution of injuries and illnesses by part of body                                | 6  |
| Chart 7. Distribution of injuries and illnesses by event or exposure                           | 7  |
| Chart 8. Distribution of Injuries and Illnesses by source                                      | 8  |
| Chart 9. Incidence rates by age of worker                                                      | 9  |
| Chart 10. Median days away from work due to Injuries and Illnesses                             | 10 |
| Chart 11. Number of injuries and Illnesses by event or exposure and gender                     | 11 |
| Chart 12. Number of Injuries and Illnesses to White, Black, and Hispanic or Latino workers     | 12 |
| Chart 13. Number of Injuries and illnesses by major occupation and gender                      | 13 |
| Chart 15. Distribution of musculoskeletal disorders by selected parts of body                  | 14 |