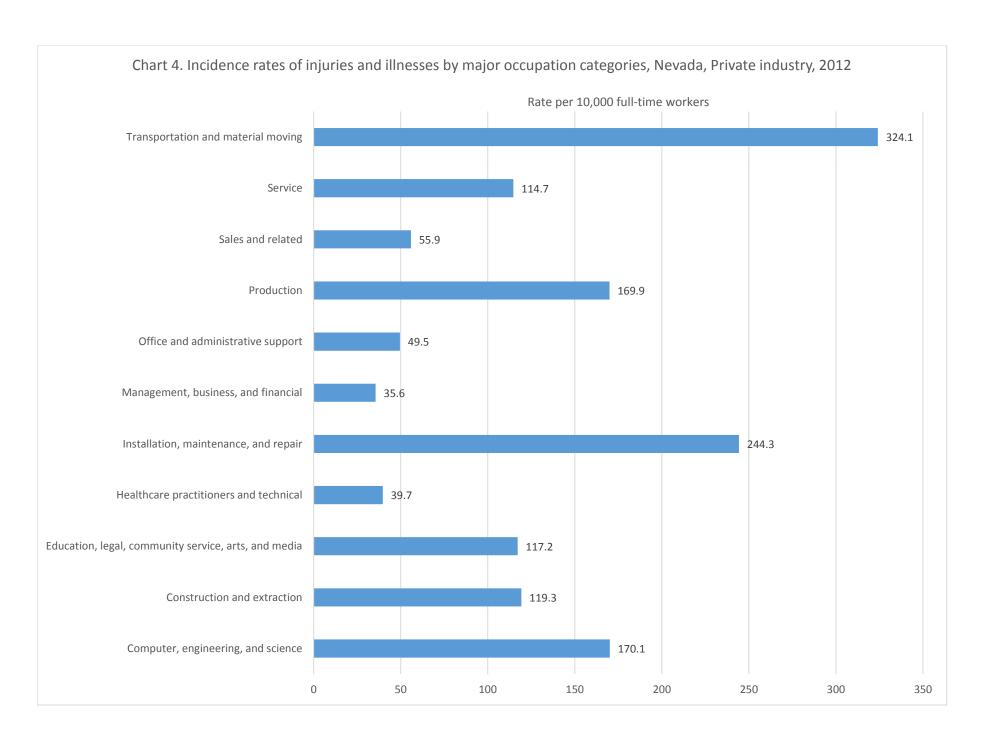

## CASE AND DEMOGRAPHIC CHARTS – NEVADA, PRIVATE INDUSTRY, 2012

| Chart 1. Number and rate of injuries and illnesses involving days away from work, by ownership | 3  |
|------------------------------------------------------------------------------------------------|----|
| Chart 4. Incidence rates of injuries and illnesses by major occupation categories              | 4  |
| Chart 5. Distribution of injuries and illnesses by nature                                      | 5  |
| Chart 6. Distribution of injuries and illnesses by part of body                                | 6  |
| Chart 7. Distribution of injuries and illnesses by event or exposure                           | 7  |
| Chart 8. Distribution of Injuries and Illnesses by source                                      | 8  |
| Chart 9. Incidence rates by age of worker                                                      | 9  |
| Chart 10. Median days away from work due to Injuries and Illnesses                             | 10 |
| Chart 11. Number of injuries and Illnesses by event or exposure and gender                     | 11 |
| Chart 12. Number of Injuries and Illnesses to White, Black, and Hispanic or Latino workers     | 12 |
| Chart 13. Number of Injuries and illnesses by major occupation and gender                      | 13 |
| Chart 15. Distribution of musculoskeletal disorders by selected parts of body                  | 14 |