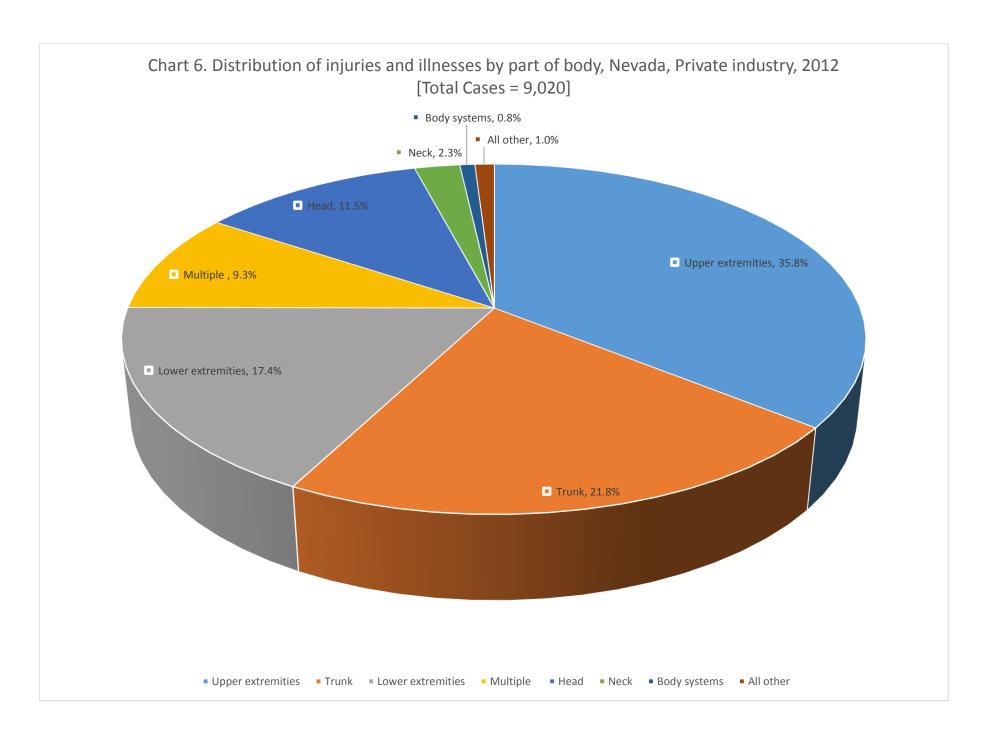

## CASE AND DEMOGRAPHIC CHARTS – NEVADA, PRIVATE INDUSTRY, 2012

| Chart 1. Number and rate of injuries and illnesses involving days away from work, by ownership | 3  |
|------------------------------------------------------------------------------------------------|----|
| Chart 4. Incidence rates of injuries and illnesses by major occupation categories              | 4  |
| Chart 5. Distribution of injuries and illnesses by nature                                      | 5  |
| Chart 6. Distribution of injuries and illnesses by part of body                                | 6  |
| Chart 7. Distribution of injuries and illnesses by event or exposure                           | 7  |
| Chart 8. Distribution of Injuries and Illnesses by source                                      | 8  |
| Chart 9. Incidence rates by age of worker                                                      | 9  |
| Chart 10. Median days away from work due to Injuries and Illnesses                             | 10 |
| Chart 11. Number of injuries and Illnesses by event or exposure and gender                     | 11 |
| Chart 12. Number of Injuries and Illnesses to White, Black, and Hispanic or Latino workers     | 12 |
| Chart 13. Number of Injuries and illnesses by major occupation and gender                      | 13 |
| Chart 15. Distribution of musculoskeletal disorders by selected parts of body                  | 14 |