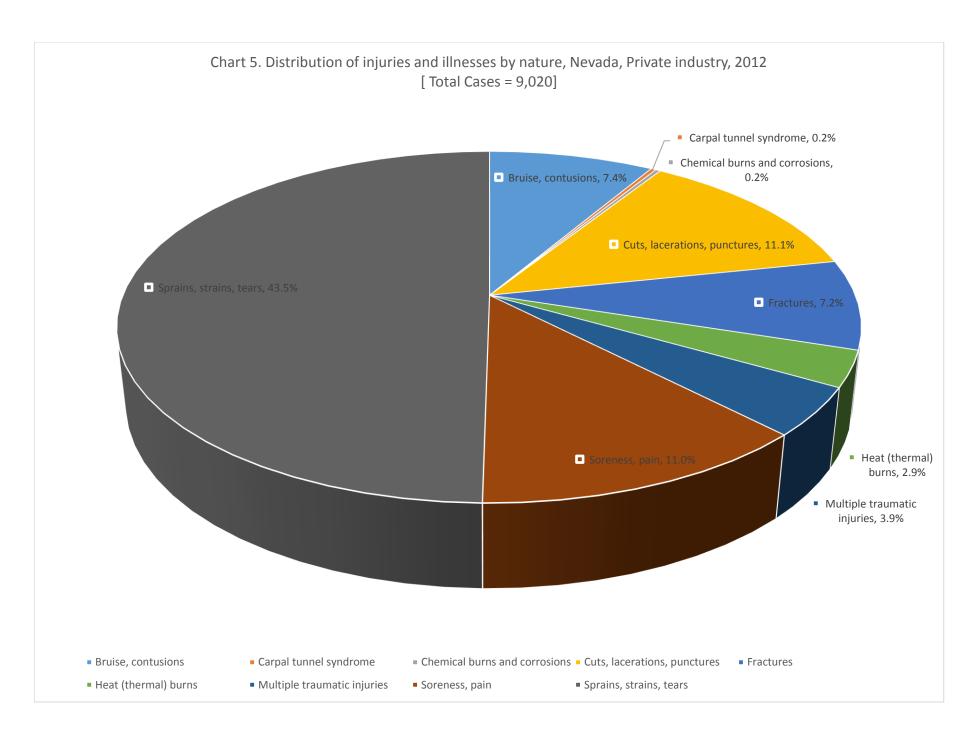

## CASE AND DEMOGRAPHIC CHARTS – NEVADA, PRIVATE INDUSTRY, 2012

| Chart 1. Number and rate of injuries and illnesses involving days away from work, by ownership | 3  |
|------------------------------------------------------------------------------------------------|----|
| Chart 4. Incidence rates of injuries and illnesses by major occupation categories              | 4  |
| Chart 5. Distribution of injuries and illnesses by nature                                      | 5  |
| Chart 6. Distribution of injuries and illnesses by part of body                                | 6  |
| Chart 7. Distribution of injuries and illnesses by event or exposure                           | 7  |
| Chart 8. Distribution of Injuries and Illnesses by source                                      | 8  |
| Chart 9. Incidence rates by age of worker                                                      | 9  |
| Chart 10. Median days away from work due to Injuries and Illnesses                             | 10 |
| Chart 11. Number of injuries and Illnesses by event or exposure and gender                     | 11 |
| Chart 12. Number of Injuries and Illnesses to White, Black, and Hispanic or Latino workers     | 12 |
| Chart 13. Number of Injuries and illnesses by major occupation and gender                      | 13 |
| Chart 15. Distribution of musculoskeletal disorders by selected parts of body                  | 14 |