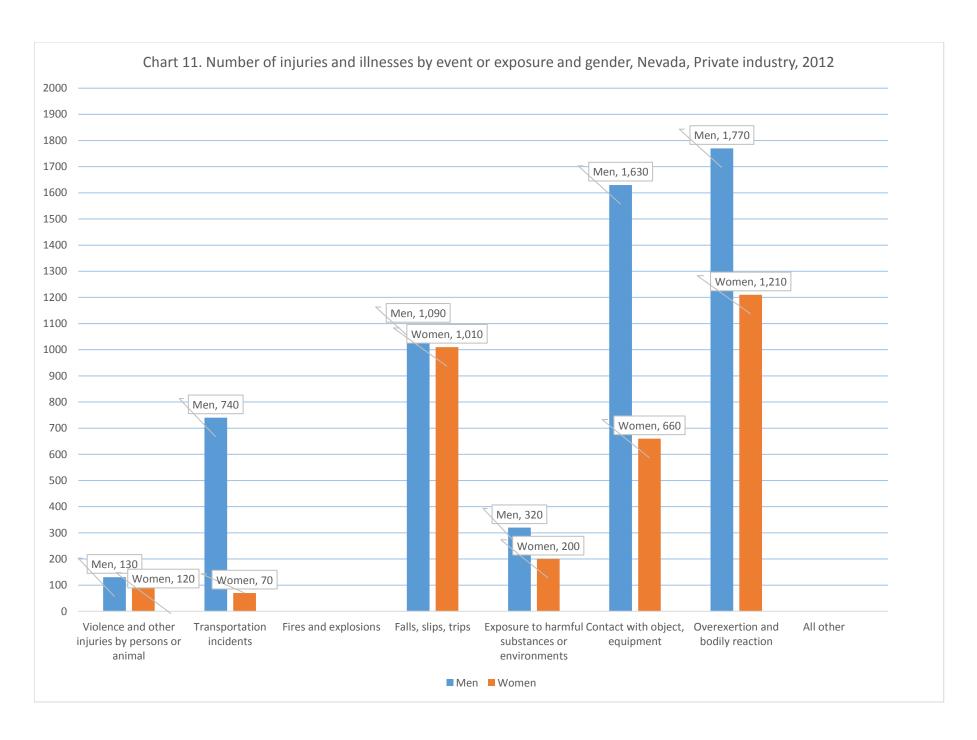

## CASE AND DEMOGRAPHIC CHARTS – NEVADA, PRIVATE INDUSTRY, 2012

| Chart 1. Number and rate of injuries and illnesses involving days away from work, by ownership | 3  |
|------------------------------------------------------------------------------------------------|----|
| Chart 4. Incidence rates of injuries and illnesses by major occupation categories              | 4  |
| Chart 5. Distribution of injuries and illnesses by nature                                      | 5  |
| Chart 6. Distribution of injuries and illnesses by part of body                                | 6  |
| Chart 7. Distribution of injuries and illnesses by event or exposure                           | 7  |
| Chart 8. Distribution of Injuries and Illnesses by source                                      | 8  |
| Chart 9. Incidence rates by age of worker                                                      | 9  |
| Chart 10. Median days away from work due to Injuries and Illnesses                             | 10 |
| Chart 11. Number of injuries and Illnesses by event or exposure and gender                     | 11 |
| Chart 12. Number of Injuries and Illnesses to White, Black, and Hispanic or Latino workers     | 12 |
| Chart 13. Number of Injuries and illnesses by major occupation and gender                      | 13 |
| Chart 15. Distribution of musculoskeletal disorders by selected parts of body                  | 14 |