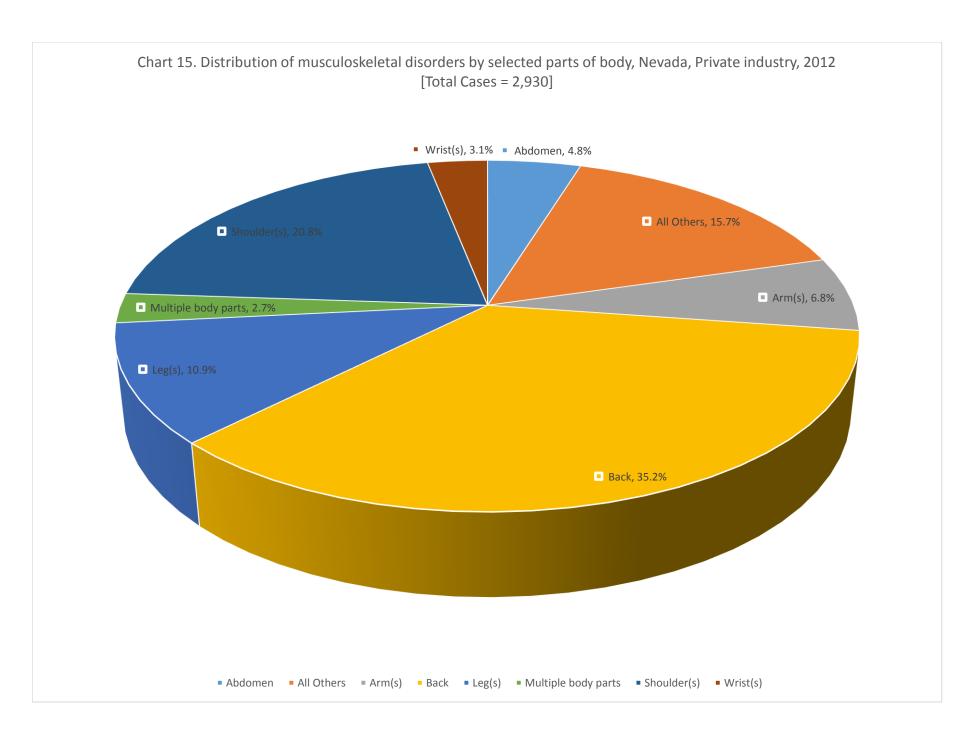

## CASE AND DEMOGRAPHIC CHARTS – NEVADA, PRIVATE INDUSTRY, 2012

| Chart 1. Number and rate of injuries and illnesses involving days away from work, by ownership | 3  |
|------------------------------------------------------------------------------------------------|----|
| Chart 4. Incidence rates of injuries and illnesses by major occupation categories              | 4  |
| Chart 5. Distribution of injuries and illnesses by nature                                      | 5  |
| Chart 6. Distribution of injuries and illnesses by part of body                                | 6  |
| Chart 7. Distribution of injuries and illnesses by event or exposure                           | 7  |
| Chart 8. Distribution of Injuries and Illnesses by source                                      | 8  |
| Chart 9. Incidence rates by age of worker                                                      | 9  |
| Chart 10. Median days away from work due to Injuries and Illnesses                             | 10 |
| Chart 11. Number of injuries and Illnesses by event or exposure and gender                     | 11 |
| Chart 12. Number of Injuries and Illnesses to White, Black, and Hispanic or Latino workers     | 12 |
| Chart 13. Number of Injuries and illnesses by major occupation and gender                      | 13 |
| Chart 15. Distribution of musculoskeletal disorders by selected parts of body                  | 14 |