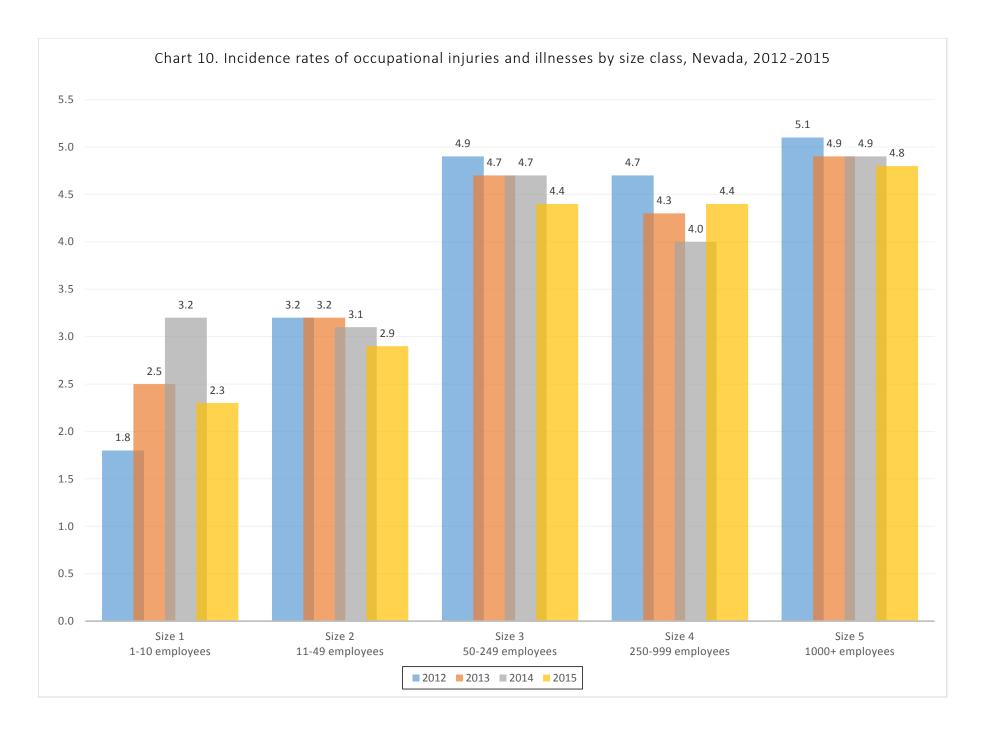

## **2015 ANNUAL SURVEY CHARTS**

| Chart 1.  | Incidence rates per 100 full-time workers for total nonfatal occupational injuries and illnesses, Nevada and all US, 2003-2015                     | 3 |
|-----------|----------------------------------------------------------------------------------------------------------------------------------------------------|---|
| Chart 2.  | Incidence rates per 100 full-time workers for total nonfatal occupational injuries and illnesses by major industry sector, Nevada and all US, 2015 | 4 |
| Chart 3.  | Incidence rates per 100 full-time workers for total nonfatal occupational injuries and illnesses by major industry sector, Nevada, 2014 & 2015     | 5 |
| Chart 4.  | Industries with the highest incidence rates of total nonfatal occupational injuries and illnesses, Nevada, 2015                                    | 6 |
| Chart 6a. | . Nonfatal occupational injury and illness incidence rates by case type, Nevada, private industry, 2003-2015                                       | 7 |
| Chart 10  | Incidence rates of occupational injuries and illnesses by size class. Nevada, 2012-2015                                                            | Q |