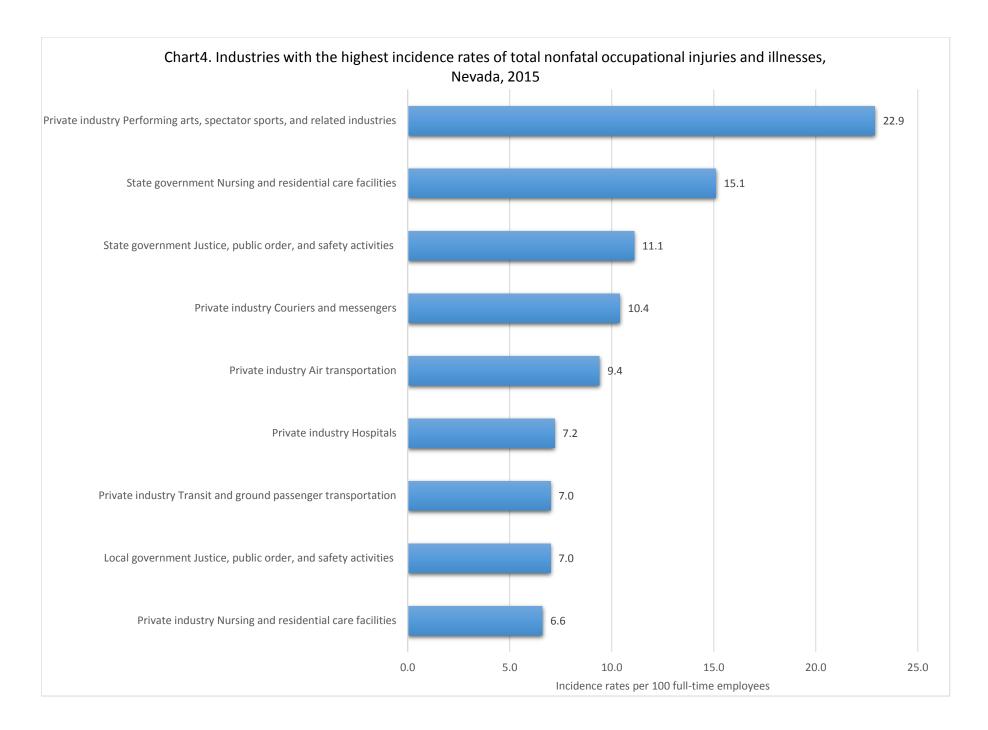

## **2015 ANNUAL SURVEY CHARTS**

| Chart 1.  | Incidence rates per 100 full-time workers for total nonfatal occupational injuries and illnesses, Nevada and all US, 2003-2015                     | 3 |
|-----------|----------------------------------------------------------------------------------------------------------------------------------------------------|---|
| Chart 2.  | Incidence rates per 100 full-time workers for total nonfatal occupational injuries and illnesses by major industry sector, Nevada and all US, 2015 | 4 |
| Chart 3.  | Incidence rates per 100 full-time workers for total nonfatal occupational injuries and illnesses by major industry sector, Nevada, 2014 & 2015     | 5 |
| Chart 4.  | Industries with the highest incidence rates of total nonfatal occupational injuries and illnesses, Nevada, 2015                                    | 6 |
| Chart 6a. | . Nonfatal occupational injury and illness incidence rates by case type, Nevada, private industry, 2003-2015                                       | 7 |
| Chart 10  | Incidence rates of occupational injuries and illnesses by size class. Nevada, 2012-2015                                                            | Q |