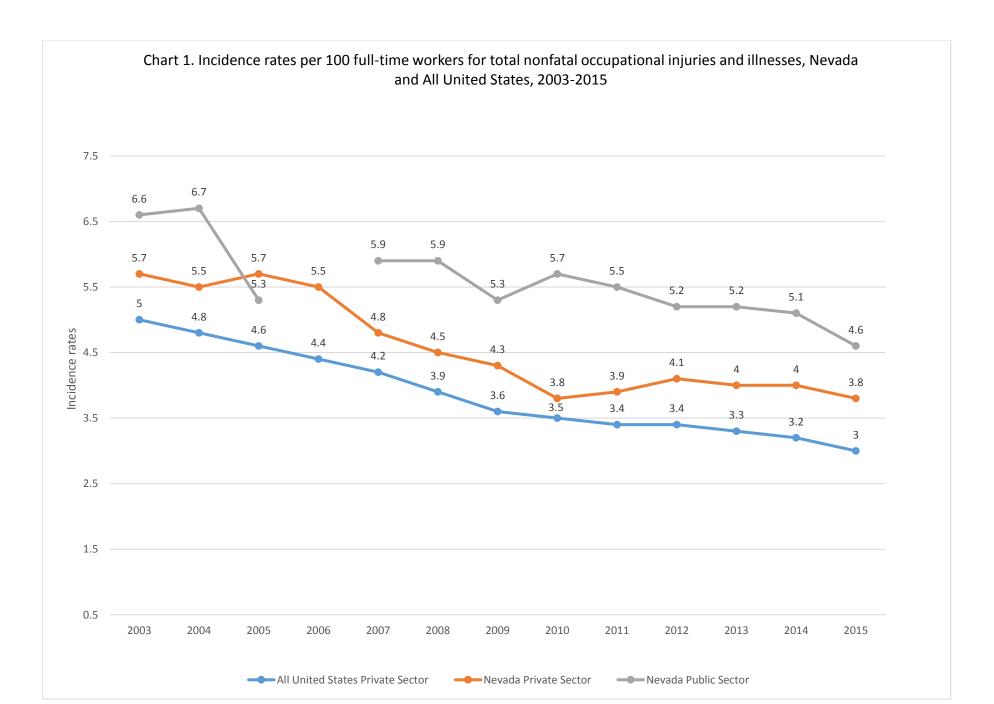

## **2015 ANNUAL SURVEY CHARTS**

| Chart 1.  | Incidence rates per 100 full-time workers for total nonfatal occupational injuries and illnesses, Nevada and all US, 2003-2015                     | 3 |
|-----------|----------------------------------------------------------------------------------------------------------------------------------------------------|---|
| Chart 2.  | Incidence rates per 100 full-time workers for total nonfatal occupational injuries and illnesses by major industry sector, Nevada and all US, 2015 | 4 |
| Chart 3.  | Incidence rates per 100 full-time workers for total nonfatal occupational injuries and illnesses by major industry sector, Nevada, 2014 & 2015     | 5 |
| Chart 4.  | Industries with the highest incidence rates of total nonfatal occupational injuries and illnesses, Nevada, 2015                                    | 6 |
| Chart 6a. | . Nonfatal occupational injury and illness incidence rates by case type, Nevada, private industry, 2003-2015                                       | 7 |
| Chart 10  | Incidence rates of occupational injuries and illnesses by size class. Nevada, 2012-2015                                                            | Q |