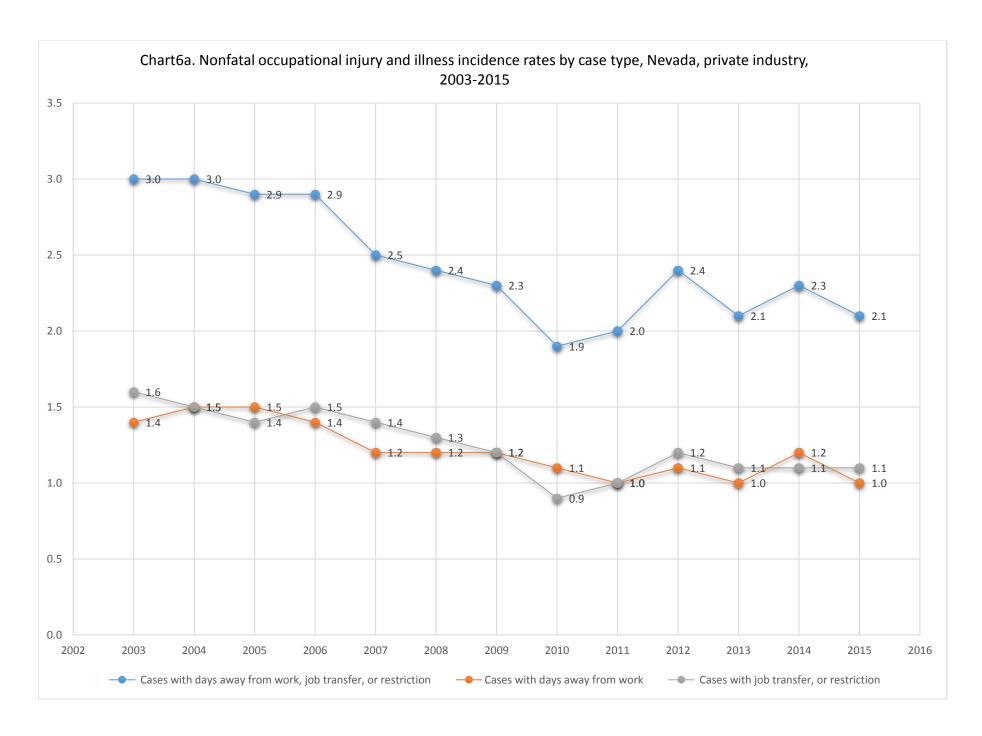

## **2015 ANNUAL SURVEY CHARTS**

| Chart 1.  | Incidence rates per 100 full-time workers for total nonfatal occupational injuries and illnesses, Nevada and all US, 2003-2015                     | 3 |
|-----------|----------------------------------------------------------------------------------------------------------------------------------------------------|---|
| Chart 2.  | Incidence rates per 100 full-time workers for total nonfatal occupational injuries and illnesses by major industry sector, Nevada and all US, 2015 | 4 |
| Chart 3.  | Incidence rates per 100 full-time workers for total nonfatal occupational injuries and illnesses by major industry sector, Nevada, 2014 & 2015     | 5 |
| Chart 4.  | Industries with the highest incidence rates of total nonfatal occupational injuries and illnesses, Nevada, 2015                                    | 6 |
| Chart 6a. | . Nonfatal occupational injury and illness incidence rates by case type, Nevada, private industry, 2003-2015                                       | 7 |
| Chart 10  | Incidence rates of occupational injuries and illnesses by size class. Nevada, 2012-2015                                                            | Q |