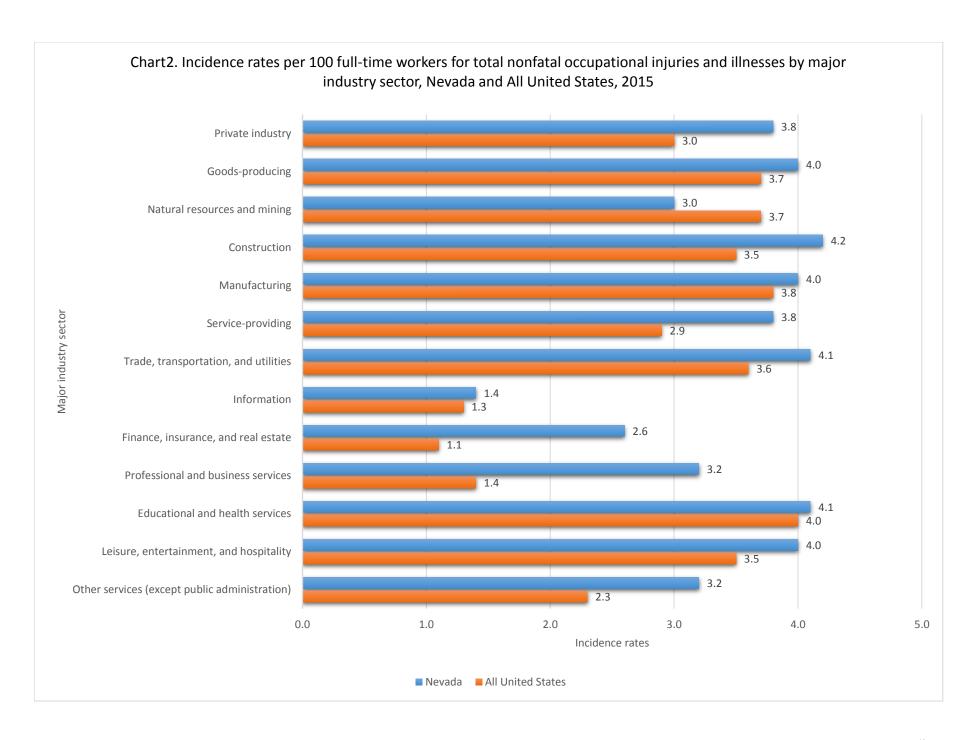

## **2015 ANNUAL SURVEY CHARTS**

| Chart 1.  | Incidence rates per 100 full-time workers for total nonfatal occupational injuries and illnesses, Nevada and all US, 2003-2015                     | 3 |
|-----------|----------------------------------------------------------------------------------------------------------------------------------------------------|---|
| Chart 2.  | Incidence rates per 100 full-time workers for total nonfatal occupational injuries and illnesses by major industry sector, Nevada and all US, 2015 | 4 |
| Chart 3.  | Incidence rates per 100 full-time workers for total nonfatal occupational injuries and illnesses by major industry sector, Nevada, 2014 & 2015     | 5 |
| Chart 4.  | Industries with the highest incidence rates of total nonfatal occupational injuries and illnesses, Nevada, 2015                                    | 6 |
| Chart 6a. | . Nonfatal occupational injury and illness incidence rates by case type, Nevada, private industry, 2003-2015                                       | 7 |
| Chart 10  | Incidence rates of occupational injuries and illnesses by size class. Nevada, 2012-2015                                                            | Q |