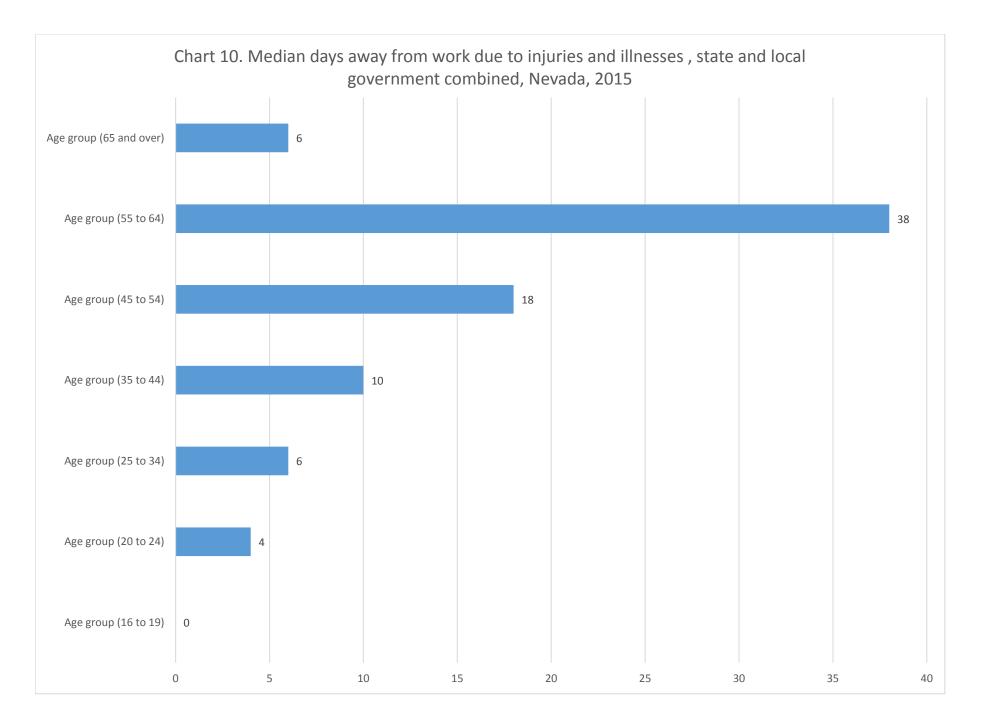

#### CASE AND DEMOGRAPHIC CHARTS – NEVADA, STATE AND LOCAL GOVERNMENT, 2015

| Chart 1. Number and rate of injuries and illnesses involving days away from work, by ownership, Nevada, 2015                                                                                        |
|-----------------------------------------------------------------------------------------------------------------------------------------------------------------------------------------------------|
| Chart 5. Distribution of injuries and illnesses by nature, state and local government, Nevada, 2015                                                                                                 |
| Chart 6. Distribution of injuries and illnesses by part of body, state and local government, Nevada, 2015                                                                                           |
| Chart 7. Distribution of injuries and illnesses by event or exposure, state and local government, Nevada, 2015                                                                                      |
| Chart 8. Distribution of Injuries and Illnesses by source, state and local government, Nevada, 2015                                                                                                 |
|                                                                                                                                                                                                     |
| Chart 9. Incidence rates by age of worker, state and local government, Nevada, 2015                                                                                                                 |
| Chart 9. Incidence rates by age of worker, state and local government, Nevada, 2015<br>Chart 10. Median days away from work due to Injuries and Illnesses, state and local government, Nevada, 2015 |
|                                                                                                                                                                                                     |
| Chart 10. Median days away from work due to Injuries and Illnesses, state and local government, Nevada, 2015                                                                                        |