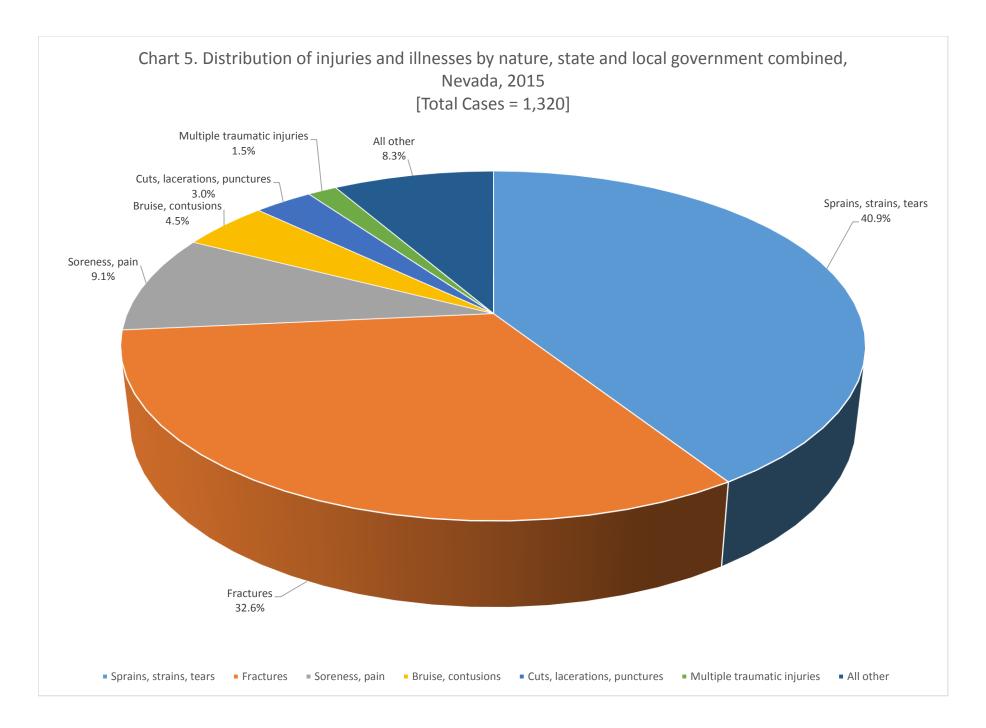

#### CASE AND DEMOGRAPHIC CHARTS – NEVADA, STATE AND LOCAL GOVERNMENT, 2015

| Chart 1. Number and rate of injuries and illnesses involving days away from work, by ownership, Nevada, 2015                                                                                        |
|-----------------------------------------------------------------------------------------------------------------------------------------------------------------------------------------------------|
| Chart 5. Distribution of injuries and illnesses by nature, state and local government, Nevada, 2015                                                                                                 |
| Chart 6. Distribution of injuries and illnesses by part of body, state and local government, Nevada, 2015                                                                                           |
| Chart 7. Distribution of injuries and illnesses by event or exposure, state and local government, Nevada, 2015                                                                                      |
| Chart 8. Distribution of Injuries and Illnesses by source, state and local government, Nevada, 2015                                                                                                 |
|                                                                                                                                                                                                     |
| Chart 9. Incidence rates by age of worker, state and local government, Nevada, 2015                                                                                                                 |
| Chart 9. Incidence rates by age of worker, state and local government, Nevada, 2015<br>Chart 10. Median days away from work due to Injuries and Illnesses, state and local government, Nevada, 2015 |
|                                                                                                                                                                                                     |
| Chart 10. Median days away from work due to Injuries and Illnesses, state and local government, Nevada, 2015                                                                                        |