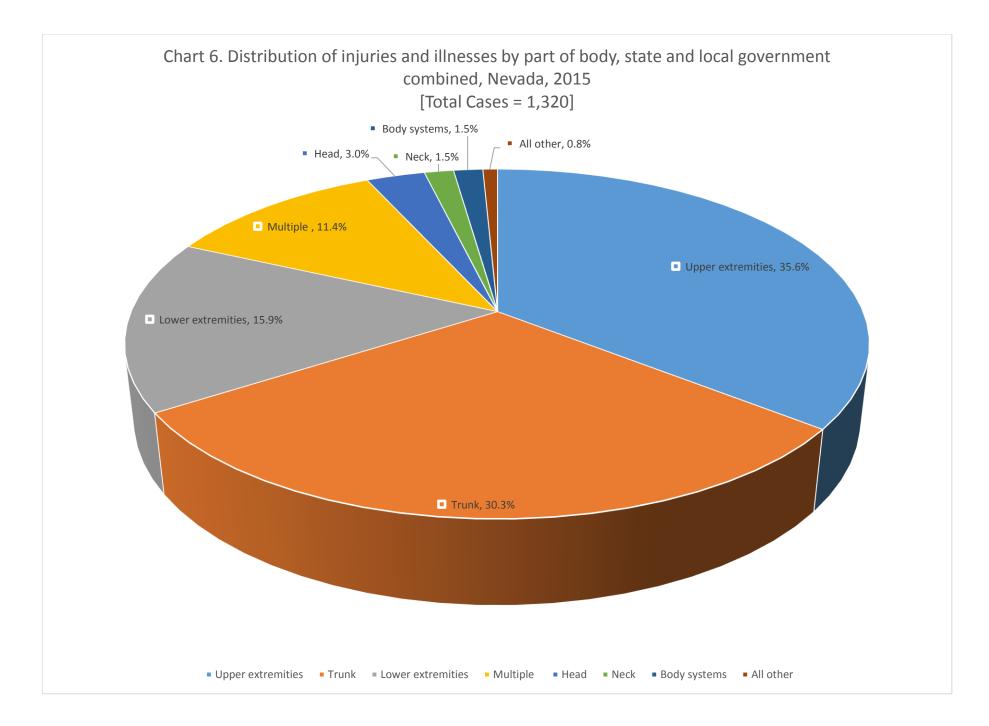

#### CASE AND DEMOGRAPHIC CHARTS – NEVADA, STATE AND LOCAL GOVERNMENT, 2015

| Chart 1. Number and rate of injuries and illnesses involving days away from work, by ownership, Nevada, 2015                                                                                        |
|-----------------------------------------------------------------------------------------------------------------------------------------------------------------------------------------------------|
| Chart 5. Distribution of injuries and illnesses by nature, state and local government, Nevada, 2015                                                                                                 |
| Chart 6. Distribution of injuries and illnesses by part of body, state and local government, Nevada, 2015                                                                                           |
| Chart 7. Distribution of injuries and illnesses by event or exposure, state and local government, Nevada, 2015                                                                                      |
| Chart 8. Distribution of Injuries and Illnesses by source, state and local government, Nevada, 2015                                                                                                 |
|                                                                                                                                                                                                     |
| Chart 9. Incidence rates by age of worker, state and local government, Nevada, 2015                                                                                                                 |
| Chart 9. Incidence rates by age of worker, state and local government, Nevada, 2015<br>Chart 10. Median days away from work due to Injuries and Illnesses, state and local government, Nevada, 2015 |
|                                                                                                                                                                                                     |
| Chart 10. Median days away from work due to Injuries and Illnesses, state and local government, Nevada, 2015                                                                                        |