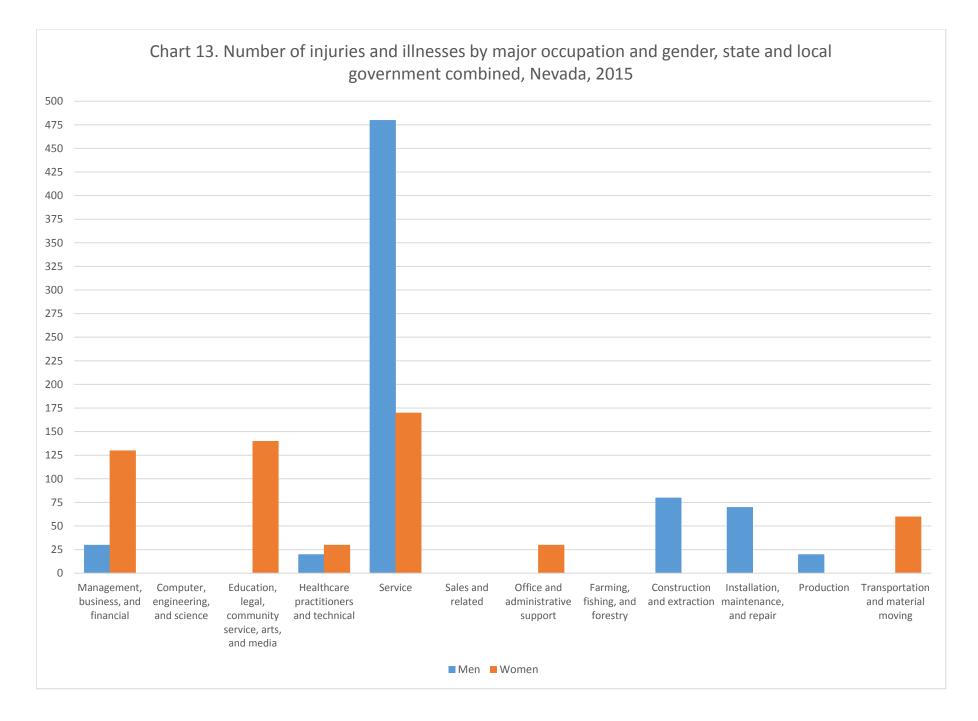

#### CASE AND DEMOGRAPHIC CHARTS – NEVADA, STATE AND LOCAL GOVERNMENT, 2015

| Chart 1. Number and rate of injuries and illnesses involving days away from work, by ownership, Nevada, 2015                                                                                        |
|-----------------------------------------------------------------------------------------------------------------------------------------------------------------------------------------------------|
| Chart 5. Distribution of injuries and illnesses by nature, state and local government, Nevada, 2015                                                                                                 |
| Chart 6. Distribution of injuries and illnesses by part of body, state and local government, Nevada, 2015                                                                                           |
| Chart 7. Distribution of injuries and illnesses by event or exposure, state and local government, Nevada, 2015                                                                                      |
| Chart 8. Distribution of Injuries and Illnesses by source, state and local government, Nevada, 2015                                                                                                 |
|                                                                                                                                                                                                     |
| Chart 9. Incidence rates by age of worker, state and local government, Nevada, 2015                                                                                                                 |
| Chart 9. Incidence rates by age of worker, state and local government, Nevada, 2015<br>Chart 10. Median days away from work due to Injuries and Illnesses, state and local government, Nevada, 2015 |
|                                                                                                                                                                                                     |
| Chart 10. Median days away from work due to Injuries and Illnesses, state and local government, Nevada, 2015                                                                                        |