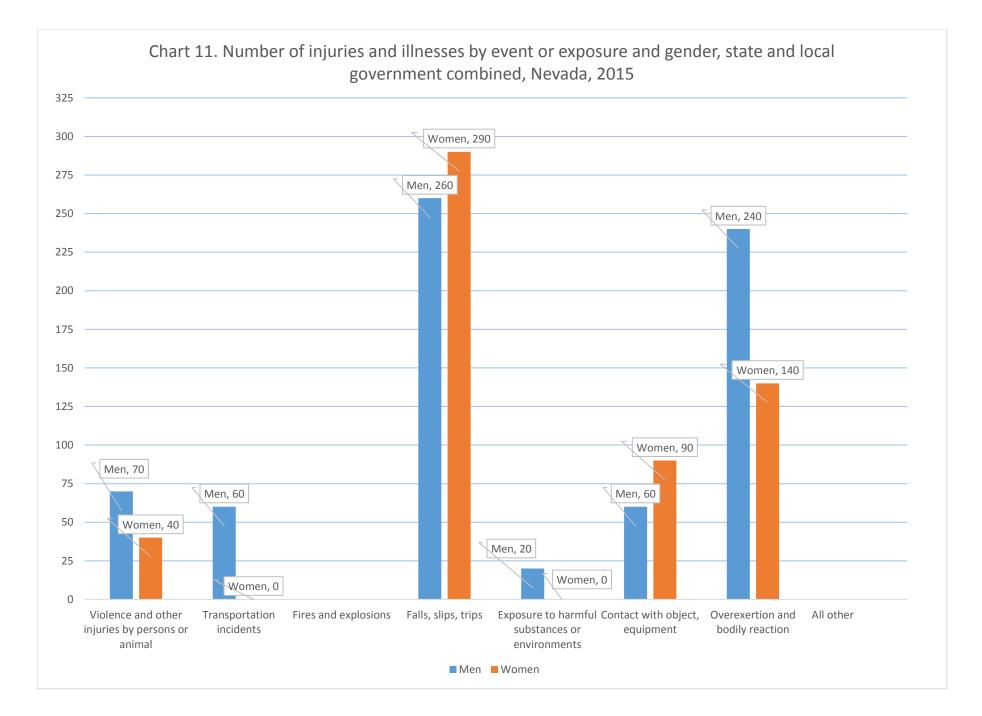

dence rates by age of worker, state and local government, Nevada, 2015                                                                                                                 |
| Chart 9. Incidence rates by age of worker, state and local government, Nevada, 2015<br>Chart 10. Median days away from work due to Injuries and Illnesses, state and local government, Nevada, 2015 |
|                                                                                                                                                                                                     |
| Chart 10. Median days away from work due to Injuries and Illnesses, state and local government, Nevada, 2015                                                                                        |