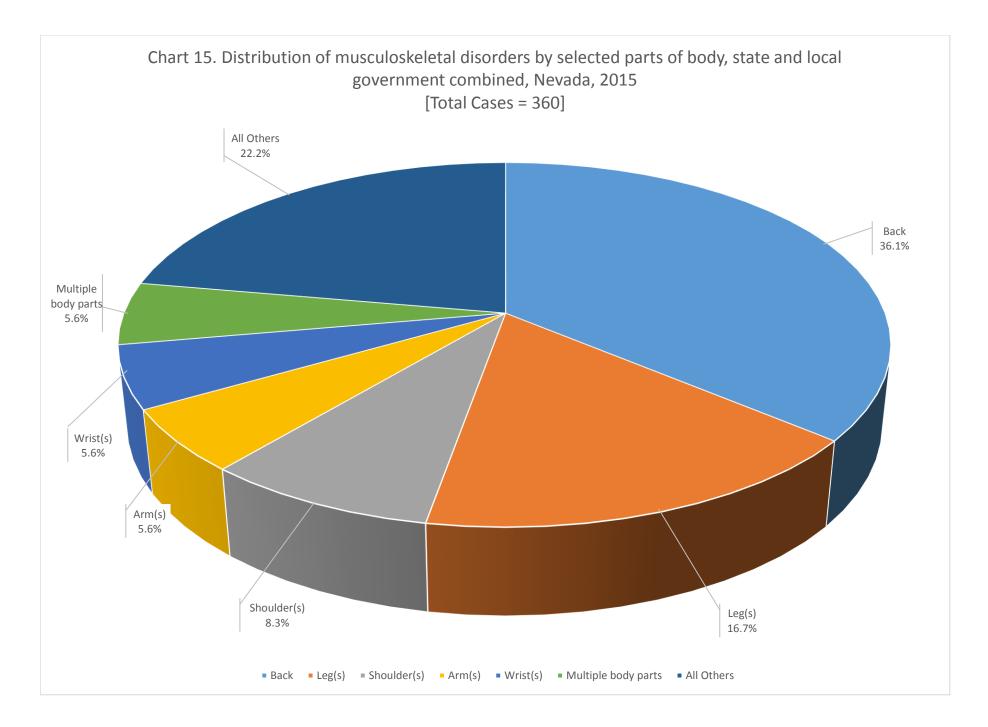

#### CASE AND DEMOGRAPHIC CHARTS – NEVADA, STATE AND LOCAL GOVERNMENT, 2015

| Chart 1. Number and rate of injuries and illnesses involving days away from work, by ownership, Nevada, 2015                                                                                        |
|-----------------------------------------------------------------------------------------------------------------------------------------------------------------------------------------------------|
| Chart 5. Distribution of injuries and illnesses by nature, state and local government, Nevada, 2015                                                                                                 |
| Chart 6. Distribution of injuries and illnesses by part of body, state and local government, Nevada, 2015                                                                                           |
| Chart 7. Distribution of injuries and illnesses by event or exposure, state and local government, Nevada, 2015                                                                                      |
| Chart 8. Distribution of Injuries and Illnesses by source, state and local government, Nevada, 2015                                                                                                 |
|                                                                                                                                                                                                     |
| Chart 9. Incidence rates by age of worker, state and local government, Nevada, 2015                                                                                                                 |
| Chart 9. Incidence rates by age of worker, state and local government, Nevada, 2015<br>Chart 10. Median days away from work due to Injuries and Illnesses, state and local government, Nevada, 2015 |
|                                                                                                                                                                                                     |
| Chart 10. Median days away from work due to Injuries and Illnesses, state and local government, Nevada, 2015                                                                                        |