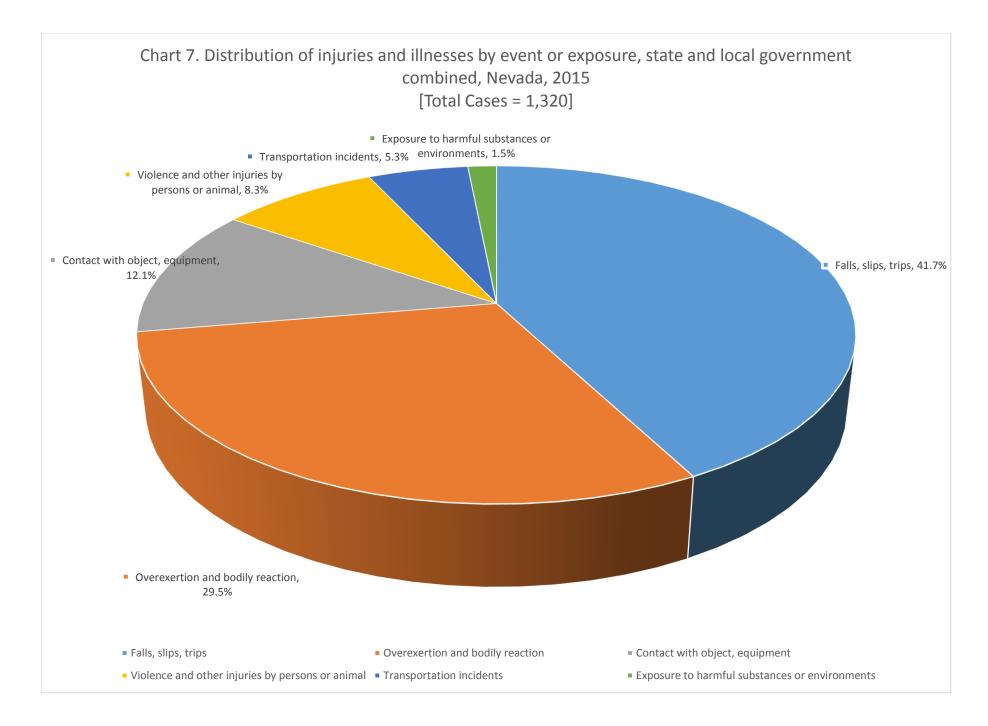

#### CASE AND DEMOGRAPHIC CHARTS – NEVADA, STATE AND LOCAL GOVERNMENT, 2015

| Chart 1. Number and rate of injuries and illnesses involving days away from work, by ownership, Nevada, 2015                                                                                        |
|-----------------------------------------------------------------------------------------------------------------------------------------------------------------------------------------------------|
| Chart 5. Distribution of injuries and illnesses by nature, state and local government, Nevada, 2015                                                                                                 |
| Chart 6. Distribution of injuries and illnesses by part of body, state and local government, Nevada, 2015                                                                                           |
| Chart 7. Distribution of injuries and illnesses by event or exposure, state and local government, Nevada, 2015                                                                                      |
| Chart 8. Distribution of Injuries and Illnesses by source, state and local government, Nevada, 2015                                                                                                 |
|                                                                                                                                                                                                     |
| Chart 9. Incidence rates by age of worker, state and local government, Nevada, 2015                                                                                                                 |
| Chart 9. Incidence rates by age of worker, state and local government, Nevada, 2015<br>Chart 10. Median days away from work due to Injuries and Illnesses, state and local government, Nevada, 2015 |
|                                                                                                                                                                                                     |
| Chart 10. Median days away from work due to Injuries and Illnesses, state and local government, Nevada, 2015                                                                                        |