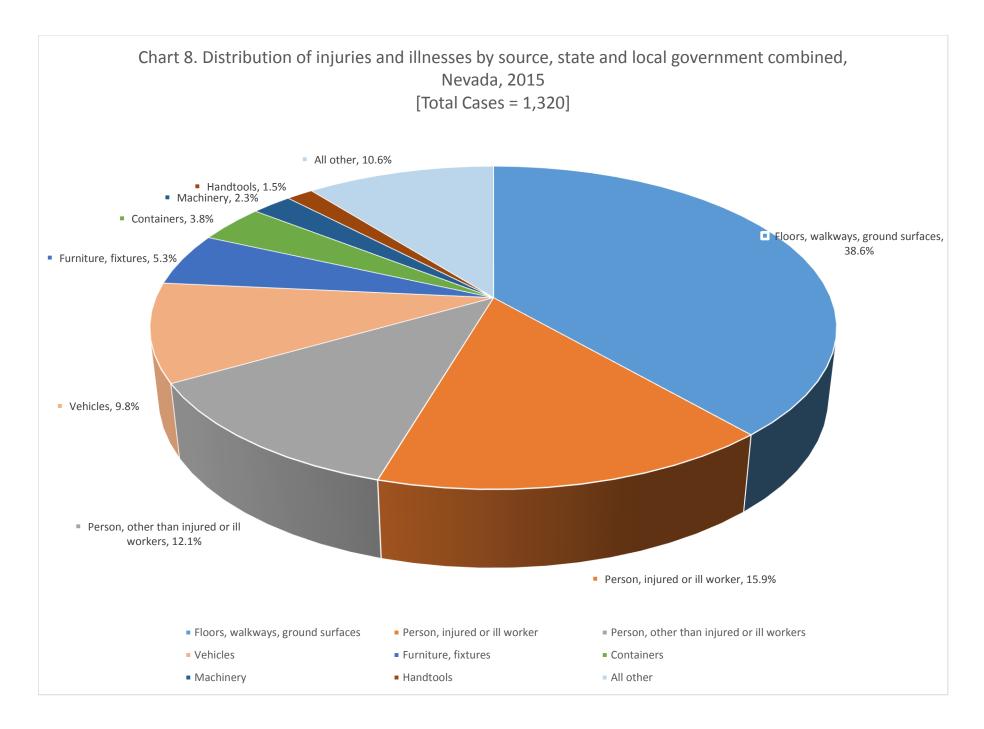

#### CASE AND DEMOGRAPHIC CHARTS – NEVADA, STATE AND LOCAL GOVERNMENT, 2015

| Chart 1. Number and rate of injuries and illnesses involving days away from work, by ownership, Nevada, 2015                                                                                        |
|-----------------------------------------------------------------------------------------------------------------------------------------------------------------------------------------------------|
| Chart 5. Distribution of injuries and illnesses by nature, state and local government, Nevada, 2015                                                                                                 |
| Chart 6. Distribution of injuries and illnesses by part of body, state and local government, Nevada, 2015                                                                                           |
| Chart 7. Distribution of injuries and illnesses by event or exposure, state and local government, Nevada, 2015                                                                                      |
| Chart 8. Distribution of Injuries and Illnesses by source, state and local government, Nevada, 2015                                                                                                 |
|                                                                                                                                                                                                     |
| Chart 9. Incidence rates by age of worker, state and local government, Nevada, 2015                                                                                                                 |
| Chart 9. Incidence rates by age of worker, state and local government, Nevada, 2015<br>Chart 10. Median days away from work due to Injuries and Illnesses, state and local government, Nevada, 2015 |
|                                                                                                                                                                                                     |
| Chart 10. Median days away from work due to Injuries and Illnesses, state and local government, Nevada, 2015                                                                                        |