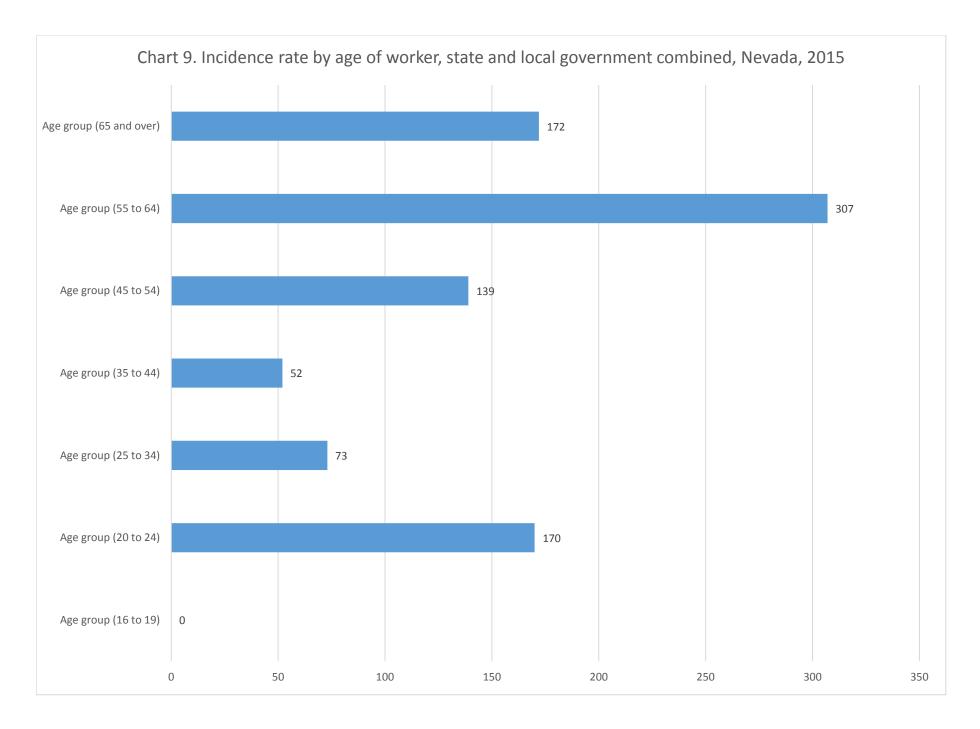

#### CASE AND DEMOGRAPHIC CHARTS – NEVADA, STATE AND LOCAL GOVERNMENT, 2015

| Chart 1. Number and rate of injuries and illnesses involving days away from work, by ownership, Nevada, 2015                                                                                        |
|-----------------------------------------------------------------------------------------------------------------------------------------------------------------------------------------------------|
| Chart 5. Distribution of injuries and illnesses by nature, state and local government, Nevada, 2015                                                                                                 |
| Chart 6. Distribution of injuries and illnesses by part of body, state and local government, Nevada, 2015                                                                                           |
| Chart 7. Distribution of injuries and illnesses by event or exposure, state and local government, Nevada, 2015                                                                                      |
| Chart 8. Distribution of Injuries and Illnesses by source, state and local government, Nevada, 2015                                                                                                 |
|                                                                                                                                                                                                     |
| Chart 9. Incidence rates by age of worker, state and local government, Nevada, 2015                                                                                                                 |
| Chart 9. Incidence rates by age of worker, state and local government, Nevada, 2015<br>Chart 10. Median days away from work due to Injuries and Illnesses, state and local government, Nevada, 2015 |
|                                                                                                                                                                                                     |
| Chart 10. Median days away from work due to Injuries and Illnesses, state and local government, Nevada, 2015                                                                                        |