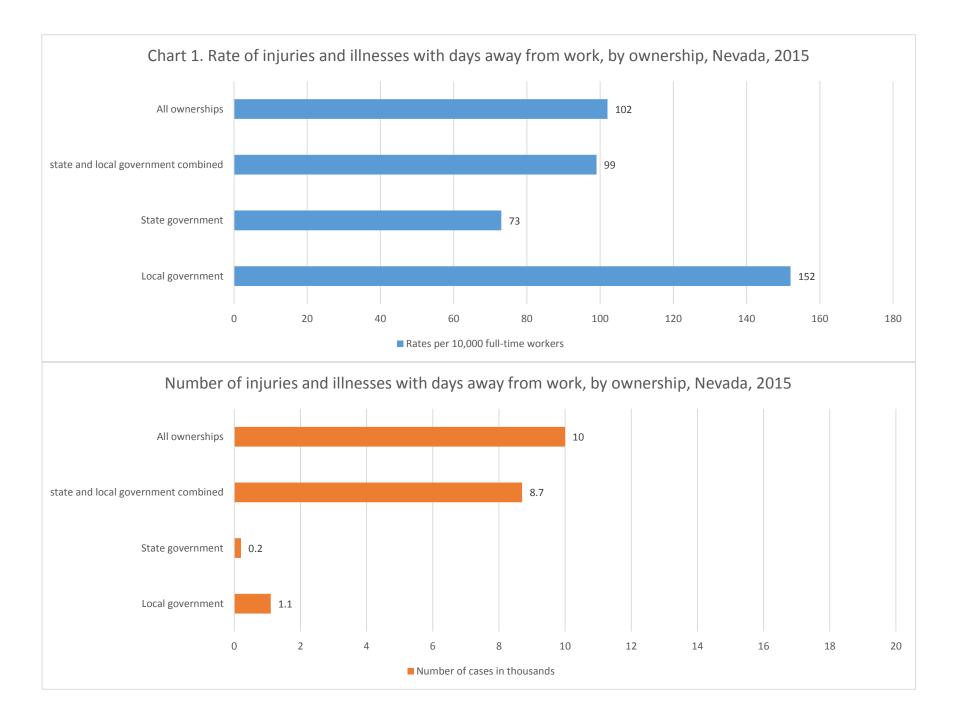

#### CASE AND DEMOGRAPHIC CHARTS – NEVADA, STATE AND LOCAL GOVERNMENT, 2015

| Chart 1. Number and rate of injuries and illnesses involving days away from work, by ownership, Nevada, 2015                                                                                        |
|-----------------------------------------------------------------------------------------------------------------------------------------------------------------------------------------------------|
| Chart 5. Distribution of injuries and illnesses by nature, state and local government, Nevada, 2015                                                                                                 |
| Chart 6. Distribution of injuries and illnesses by part of body, state and local government, Nevada, 2015                                                                                           |
| Chart 7. Distribution of injuries and illnesses by event or exposure, state and local government, Nevada, 2015                                                                                      |
| Chart 8. Distribution of Injuries and Illnesses by source, state and local government, Nevada, 2015                                                                                                 |
|                                                                                                                                                                                                     |
| Chart 9. Incidence rates by age of worker, state and local government, Nevada, 2015                                                                                                                 |
| Chart 9. Incidence rates by age of worker, state and local government, Nevada, 2015<br>Chart 10. Median days away from work due to Injuries and Illnesses, state and local government, Nevada, 2015 |
|                                                                                                                                                                                                     |
| Chart 10. Median days away from work due to Injuries and Illnesses, state and local government, Nevada, 2015                                                                                        |