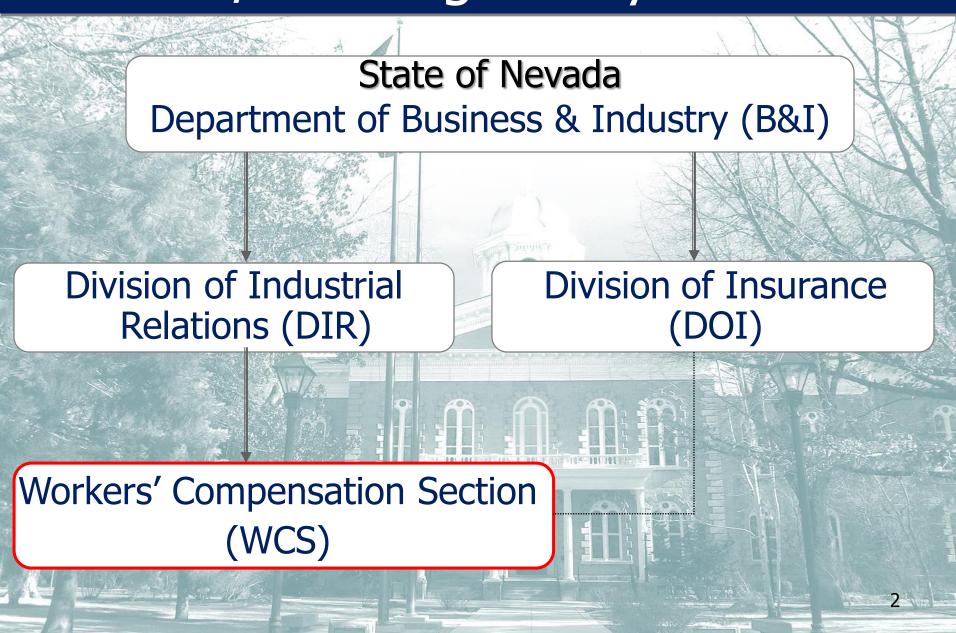

State of Nevada

Division of Industrial Relations

Workers' Compensation Section

## Insurer/TPA Reporting



## Insurer/TPA Regulatory Structure



#### **Presentation Overview**

#### **Intro**

#### **Insurer Reporting**

- Ongoing Reporting
- Annual Reporting (July Dec)
- Special Data Calls

#### **TPA Reporting** (Autumn)

**Types of insurers** as defined by NRS 616A.270:

Private
Carriers
(individual
underwriting
companies,
not groups)

Selfinsured employers (SIE)

**Associations** of self-insured employers

Every Nevada insurer has a

Certificate of Authority (COA, C of A, Cert)

issued by the Division of Insurance

- ☐ Insurer Name (as listed on C of A)
- ☐ C of A Number

C of A numbers for private carriers can be found on WCS website:

Private Carrier Certificate of Authority Numbers
5

#### "Insurer" does **NOT** mean:

- 1. Third Party Administrators (TPAs)
- 2. Private Carrier Groups (Chartis, CNA, Liberty Mutual, etc.)
-