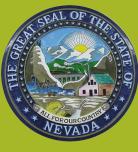

### \*If unable to locate insurer/TPA on CVS: follow Step 3. If insurer/TPA found on CVS: skip to Step 4.

**Step 3** Go to the Division of Insurance (DOI) website at <u>http://doi.nv.gov/</u>. Select "Quick Links" tab to locate "Self-insured Workers' Compensation." Select either "Self-Insured Employer List" or "Association List" link.