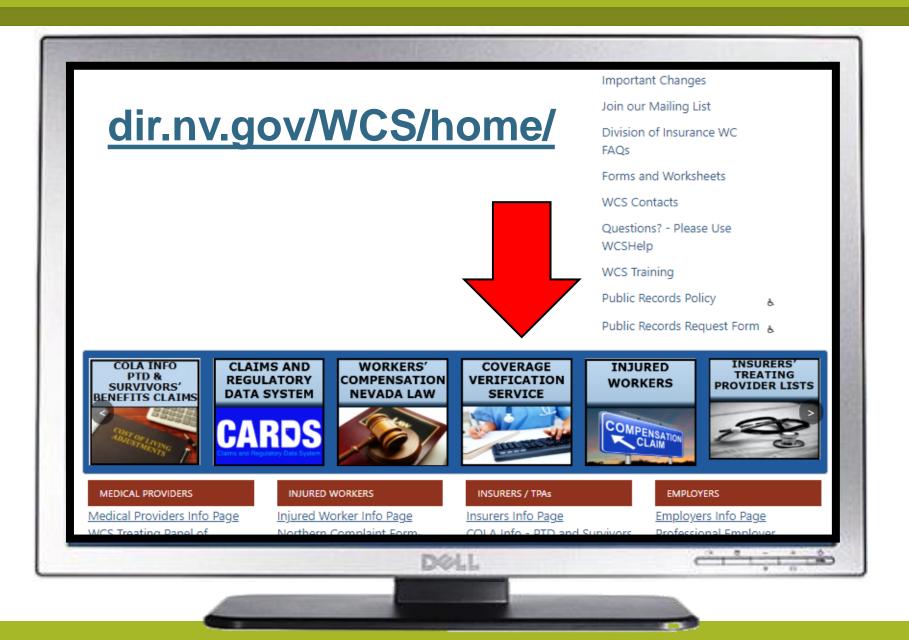

## **Steps For Obtaining Insurance Information**

DIR - WCS

<u>Step 1</u> Ask injured employee to verify employer name, address and phone number

<u>Step 2</u> Use CVS on the WCS website http://dir.nv.gov/WCS/home/

2022 Mileage Reimbursement Rate Change - Effective ×.

Actuarial Annuity Table Adopted - Effective 7/1/2022

Hearings / Workshops / Meetings

Current Newsletter

\*

Important Changes

Join our Mailing List

Division of Insurance WC FAQs

Forms and Worksheets

WCS Contacts

Ouestions? - Please Use WCSHelp

WCS Training

Public Records Policy

Public Records Request Form +

WCS Treating Panel of Physicians and Chiropractors WCS Rating Panel Physicians and Chiropractors, 2022 Medical Fee Schedule Revised - eff 3/1/22, 2022 Medical Fee Schedule eff 2/1 - 2/28/22, D-35 Instructions, D-35 Forma Insurers' Treating Provider Lists