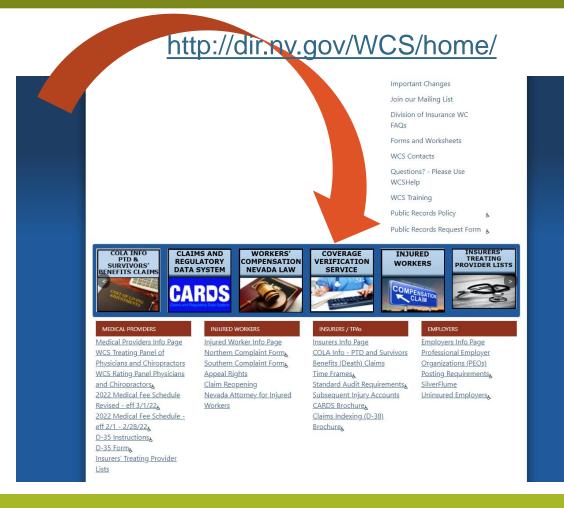

## **Steps For Obtaining Insurance Information**

DIR - WCS

<u>Step 1</u> Ask injured employee to verify employer name, address and phone number

<u>Step 2</u> Use CVS on the WCS website http://dir.nv.gov/WCS/home/

Forms and Worksheets

WCS Contacts

Ouestions? - Please Use WCSHelp

WCS Training

Public Records Policy

Public Records Request Form +

WCS Treating Panel of Physicians and Chiropractors WCS Rating Panel Physicians and Chiropractors, 2022 Medical Fee Schedule Revised - eff 3/1/22, 2022 Medical Fee Schedule eff 2/1 - 2/28/22, D-35 Instructions, D-35 Forma Insurers' Treating Provider Lists