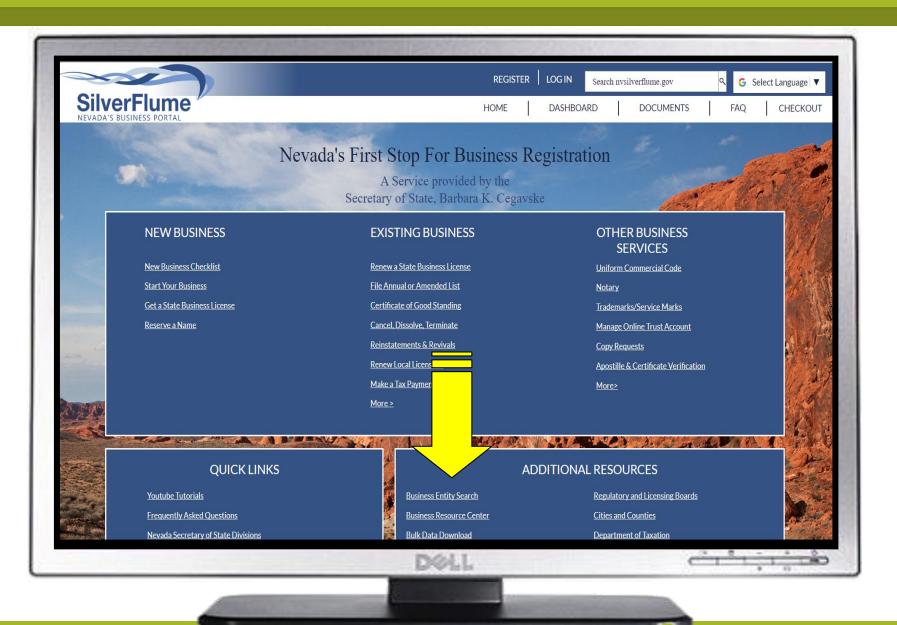

|          |
| NSCB News & Updates        |            | Business Assistance F                                                                     |                        |                | Description and he have deally send on placed in the                                                                                                                |          |
| Construction Education     | •          | RACTOR LINKS<br>Online License Renew<br>License Forms                                     | C                      | ARD<br>OPY:    | Documents can be hand-delivered or placed in the<br>secured "Drop Box" located outside the main entrance of<br>both offices between the hours of 7:00 a.m. and 4:00 |          |

## Business Entity Search: Silverflume



## Employer phone number Search: 411.com



## **Steps For Obtaining Insurance Information**



DIR - WCS

<u>Step 4</u> ALWAYS verify coverage with correct TPA/insurer before sending C-4

<u>Step 5</u> If unable to locate TPA thru CVS or selfinsured systems (DOI), contact employer. Document employer response

**Step 6** If unable to locate coverage information after following above steps, call **WCS Las Vegas** at (702) 486-9080. If **WCS** unable to locate coverage over the telephone, you will be given a reference # and be directed to forward copy of Form C-4 and documentation to Las Vegas office for further investigation

## Federal Government Claims



DIR - WCS

Federal government workers' comp claims:

### **U.S. Department of Labor (DOL)**

Office of Workers' Compensation Programs