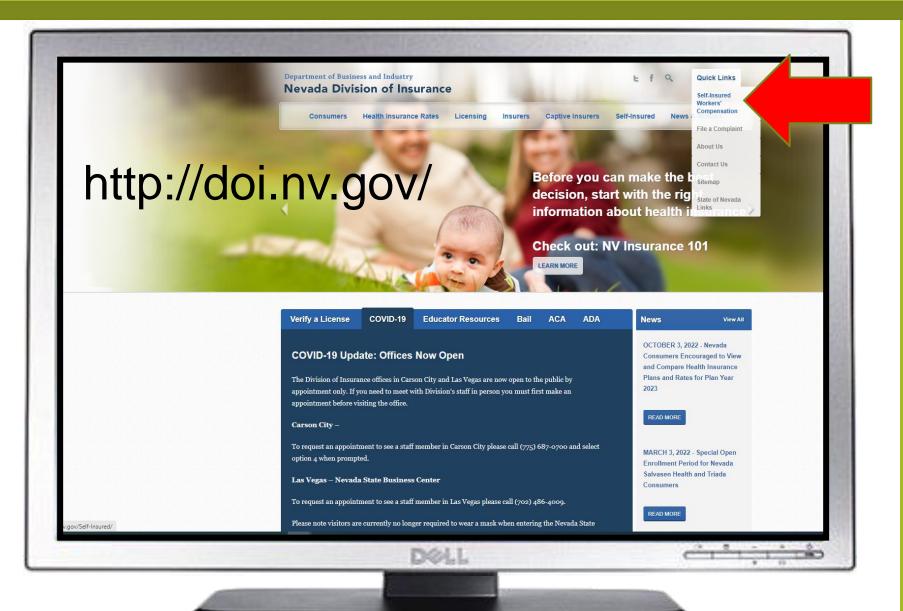

### \*If unable to locate insurer/TPA on CVS: follow Step 3. If insurer/TPA found on CVS: skip to Step 4.

**Step 3** Go to the Division of Insurance (DOI) website at <u>http://doi.nv.gov/</u>. Select "Quick Links" tab to locate "Self-insured Workers' Compensation." Select either "Self-Insured Employer List" or "Association List" link.

### Self-insured Employer Lookup: Nevada Division of Insurance

### Self-insured Employer Lookup: Nevada Division of Insurance

| Nevada Division of Insurance         Self-Insured Employer List         C of A Employer         142274       AFFINITY INTERACTIVE         Elizabeth Guth       VP - Insurance & Benefits                                                | Use Ctrl F<br>to find                                                                                                                                                                                          |                      |
|-----------------------------------------------------------------------------------------------------------------------------------------------------------------------------------------------------------------------------------------|----------------------------------------------------------------------------------------------------------------------------------------------------------------------------------------------------------------|----------------------|
| 142274 AFFINITY INTERACTIVE<br>Elizabeth Guth                                                                                                                                                                                           |                                                                                                                                                                                                                |                      |
| 3755 Breakthrough Way, Suite 300<br>Las Vegas NV 89135<br>702-341-2419                                                                                                                                                                  | employer                                                                                                                                                                                                       |                      |
| Doing Business As Affinity Gaming                                                                                                                                                                                                       | Effective Date: 01-JUL-21                                                                                                                                                                                      |                      |
| Association Name                                                                                                                                                                                                                        | DBA Date                                                                                                                                                                                                       |                      |
| SubsidiaryFlamingo Paradise Gaming, LLCSubsidiaryPlantation Investments, LLCSubsidiaryPrimadonna Company, LLC (The)SubsidiaryPrimadonna Company, LLC (The)SubsidiaryPrimadonna Company, LLC (The)SubsidiarySierra Nevada Administrators | Silver Sevens Hotel and Casino 31-JAN-<br>Rail City Casino 31-JAN-<br>Whiskey Pete's Hotel and Casino 31-JAN-<br>Primm Valley Resort and Casino 31-JAN-<br>Buffalo Bill's Resort and Casino 31-JAN-<br>31-JAN- | 17<br>17<br>17<br>17 |
| C of A Employer<br>122997 ARCBEST CORPORATION (FKA ARKANSAS BEST CORPORATION)<br>Lynette Woodie<br>Manager, Loss Prevention & Administration<br>P.O. Box 10048                                                                          |                                                                                                                                                                                                                |                      |