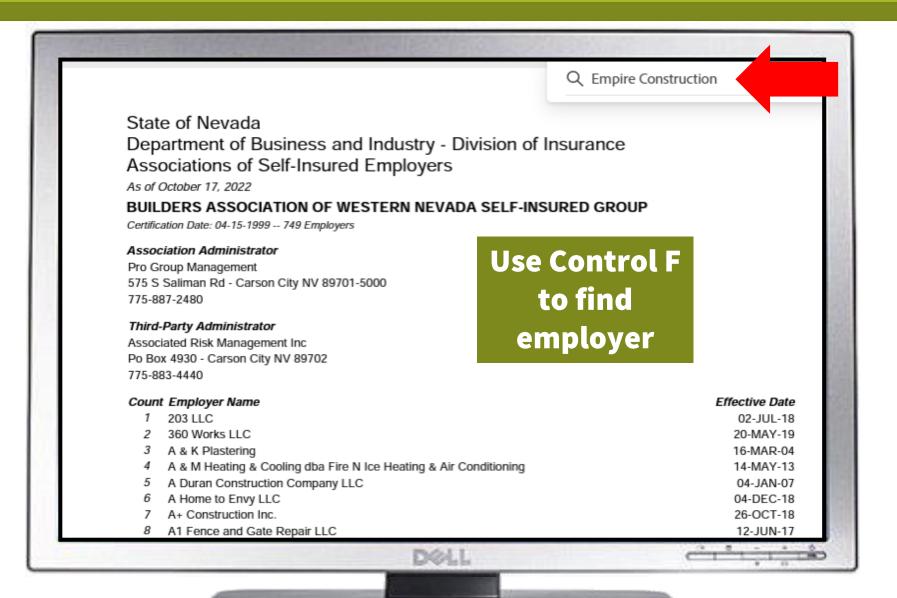

### Self-insured Association Member Lookup: Nevada Division of Insurance

#### Self-insured Association Member Lookup: Nevada Division of Insurance